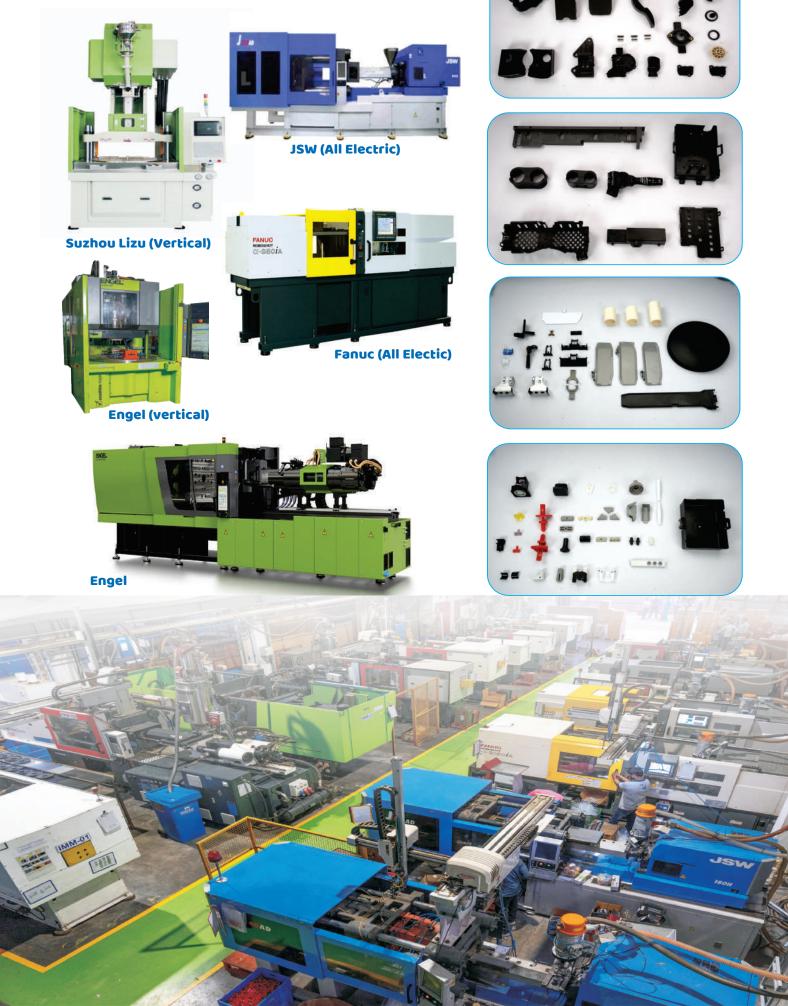

### **INJECTION MOULDING : Our Core Strength**

Our Facility is equipped with world class 30 injection moulding machines with apacity ranging from 6T to 250T. Additionally we have 4 vertical injection moulding machines.