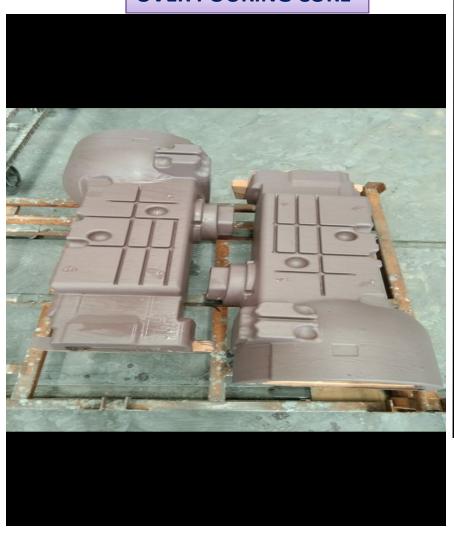

N DISPATCHES.



#### **COATING-CURRENT VS PRAPOSED**



#### **CURRENT POSITION**

• CURRENTLY KASTURI FOUNDRY IS DOING COATING PROCESS WITH ARKOPAL 6644.

#### **CERAFLUX PROPOSAL**

 CRAFTACOTE N61 WATER BASED MIXED REFRACTORY COATING.



### TRAILS DETAILS



# BASED ON PRAPOSALS KASTURI FOUNDRY AND CERAFLUX JOINTLY AGREED TO CONDUCT TRAIL AS PER DETAILS GIVEN BELOW.

**COATING NAME: CRAFTACOTE N61** 

**BATCH NO: 19 LF 152** 

TRIAL DATE: 1 AUG 2019

**CASTING NAME: MAHINDRA DS345C** 

**CASTING WT: 105 KG (APPROX GOOD CASTING)** 

**METHOD OF APPLICATION: OVER POURING** 

**DILUTION RATIO: 100:41 (PRODUCT:WATER)** 

**VISCOSITY MAINTAINED:15.27 SEC.** 

**MAT TIME: 64 SEC** 

COATED CORE PASSED FROM OVEN AT 178°C FOR 60 MIN .



## MAHINDRA DS345C CORE



#### **OVER POURING CORE**



#### **AFTER OVEN PASSED**





### MAHINDRA DS345C CASTING



**BEFORE** 



**AFTER** 







# Thanks!

You can reach us on techservice@thermochem.in



www.ceraflux.com