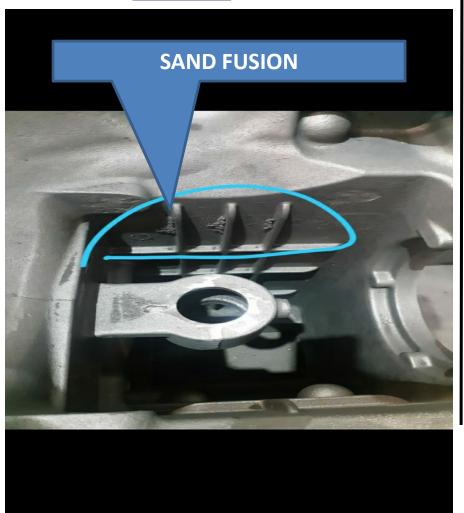

ON**

• CURRENTLY KASTURI FOUNDRY IS DOING COATING PROCESS WITH ARKOPAL 6644.

#### **CERAFLUX PROPOSAL**

 CRAFTACOTE N61 WATER BASED MIXED REFRACTORY COATING.



### TRAILS DETAILS



# BASED ON PRAPOSALS KASTURI FOUNDRY AND CERAFLUX JOINTLY AGREED TO CONDUCT TRAIL AS PER DETAILS GIVEN BELOW.

**COATING NAME: CRAFTACOTE N61** 

**BATCH NO: 19 LF 152** 

TRIAL DATE: 1 AUG 2019

**CASTING NAME: MAHINDRA DS345C** 

**CASTING WT: 105 KG (APPROX GOOD CASTING)** 

**METHOD OF APPLICATION: OVER POURING** 

**DILUTION RATIO: 100:41 (PRODUCT:WATER)** 

**VISCOSITY MAINTAINED:15.27 SEC.** 

**MAT TIME: 64 SEC** 

COATED CORE PASSED FROM OVEN AT 178°C FOR 60 MIN .



## MAHINDRA DS345C CORE



#### **OVER POURING CORE**



#### **AFTER OVEN PASSED**





### MAHINDRA DS345C CASTING



**BEFORE** 



**AFTER** 







# Thanks!

You can reach us on techservice@thermochem.in



www.ceraflux.com