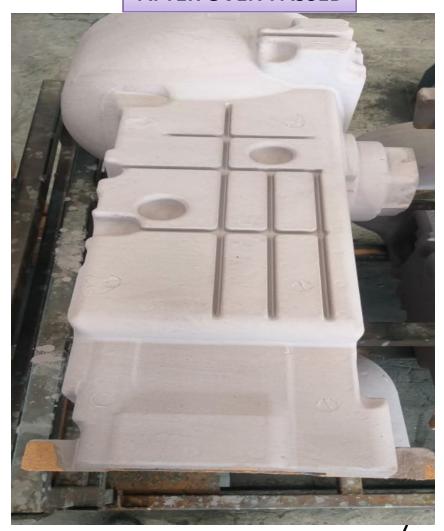

G-CURRENT VS PRAPOSED**



#### **CURRENT POSITION**

• CURRENTLY KASTURI FOUNDRY IS DOING COATING PROCESS WITH ARKOPAL 6644.

#### **CERAFLUX PROPOSAL**

 CRAFTACOTE N61 WATER BASED MIXED REFRACTORY COATING.



### TRAILS DETAILS



# BASED ON PRAPOSALS KASTURI FOUNDRY AND CERAFLUX JOINTLY AGREED TO CONDUCT TRAIL AS PER DETAILS GIVEN BELOW.

**COATING NAME: CRAFTACOTE N61** 

**BATCH NO: 19 LF 152** 

TRIAL DATE: 1 AUG 2019

**CASTING NAME: MAHINDRA DS345C** 

**CASTING WT: 105 KG (APPROX GOOD CASTING)** 

**METHOD OF APPLICATION: OVER POURING** 

**DILUTION RATIO: 100:41 (PRODUCT:WATER)** 

**VISCOSITY MAINTAINED:15.27 SEC.** 

**MAT TIME: 64 SEC** 

COATED CORE PASSED FROM OVEN AT 178°C FOR 60 MIN .



## MAHINDRA DS345C CORE



#### **OVER POURING CORE**



#### **AFTER OVEN PASSED**





### MAHINDRA DS345C CASTING



**BEFORE** 



**AFTER** 







# Thanks!

You can reach us on techservice@thermochem.in



www.ceraflux.com