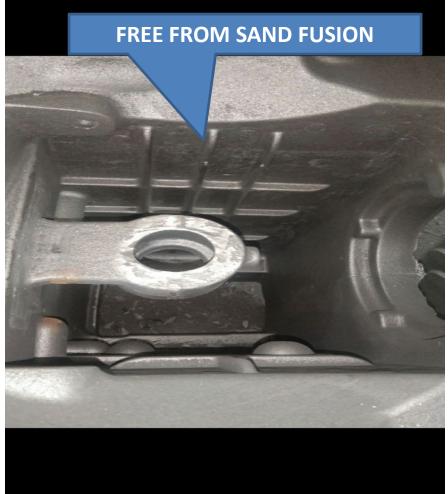

TLY KASTURI FOUNDRY IS DOING COATING PROCESS WITH ARKOPAL 6644.

#### **CERAFLUX PROPOSAL**

 CRAFTACOTE N61 WATER BASED MIXED REFRACTORY COATING.



### TRAILS DETAILS



# BASED ON PRAPOSALS KASTURI FOUNDRY AND CERAFLUX JOINTLY AGREED TO CONDUCT TRAIL AS PER DETAILS GIVEN BELOW.

**COATING NAME: CRAFTACOTE N61** 

**BATCH NO: 19 LF 152** 

TRIAL DATE: 1 AUG 2019

**CASTING NAME: MAHINDRA DS345C** 

**CASTING WT: 105 KG (APPROX GOOD CASTING)** 

**METHOD OF APPLICATION: OVER POURING** 

**DILUTION RATIO: 100:41 (PRODUCT:WATER)** 

**VISCOSITY MAINTAINED:15.27 SEC.** 

**MAT TIME: 64 SEC** 

COATED CORE PASSED FROM OVEN AT 178°C FOR 60 MIN .



## MAHINDRA DS345C CORE



#### **OVER POURING CORE**



#### **AFTER OVEN PASSED**





### MAHINDRA DS345C CASTING



**BEFORE** 



**AFTER** 







# Thanks!

You can reach us on techservice@thermochem.in



www.ceraflux.com