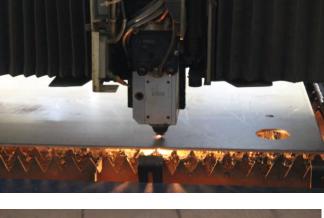

#### CNC-LASER CUTTING :

TRUMPF MAKE LASER MACHINE L3030 / 4 KW

<u>Bed Size :-1500mm x 3000mm</u> <u>MS Cutting capacity up to 18 mm</u> <u>SS cutting capacity up to 12 mm (with O2 & N2)</u> <u>Accuracy :- 0.05 mm</u>

#### The Laser cutting technology provides some unique benefits as follows :

- Low production cost & fast productivity.
- No tooling cost like dies, jigs / fixtures not required.
- Changes in part design can be incorporated very easily.
- Less scrap due to consistent accuracy, so it is most economical.
- Excellent edge quality with finish accuracy and reliability.
- Fast working on complex shape / design and drawings.
- Greater material utilization and reduction in material waste.