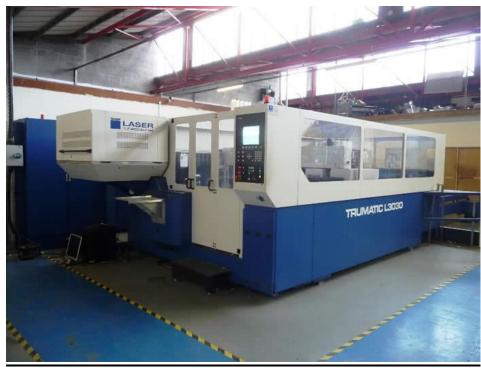

#### CNC-LASER CUTTING :

TRUMPF MAKE LASER MACHINE L3030 / 4 KW

<u>Bed Size :-1500mm x 3000mm</u> <u>MS Cutting capacity up to 18 mm</u> <u>SS cutting capacity up to 12 mm (with O2 & N2)</u> <u>Accuracy :- 0.05 mm</u>