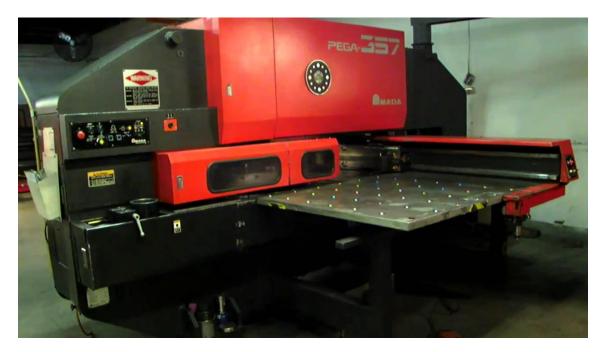

#### <u>CNC-TURRET PUNCH</u>:

#### AMADA MAKE TURRET PUNCHING PEGA 357

Bed Size :- 2500mm x 1250mm

Capacity: 30 TON Stations: 44

MS Capacity upto 5mm

SS Capacity upto 3mm

AL Capacity upto 4mm

2 Auto-index

<u>C Station 3</u>