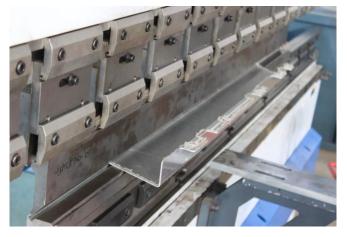

### <u>CNC Press-Brake/ Bending Machine :</u>

#### YAWEI MAKE CNC Hydraulic Press-Brake

Machine Model: PBB - 220 / 3100-3C

Main technical specifications:

Nominal pressure 220 Ton

Length of worktable 3100 mm

Distance of upright 2600 mm

Ram stroke 215 mm Throat depth 410 mm