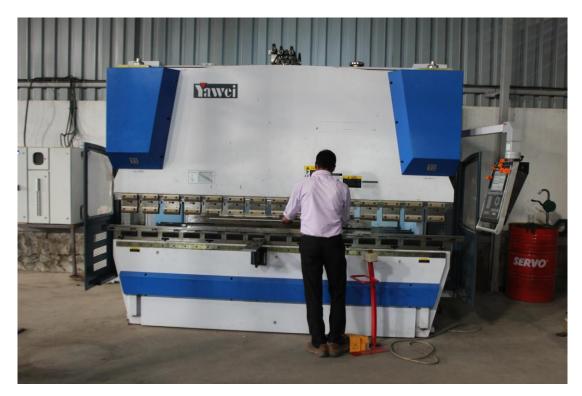

### <u>CNC Press-Brake/ Bending Machine :</u>

#### YAWEI MAKE CNC Hydraulic Press-Brake

Machine Model: PBB - 220 / 3100-3C

Main technical specifications:

Nominal pressure 220 Ton

Length of worktable 3100 mm

Distance of upright 2600 mm

Ram stroke 215 mm Throat depth 410 mm

Die setting height 530 mm