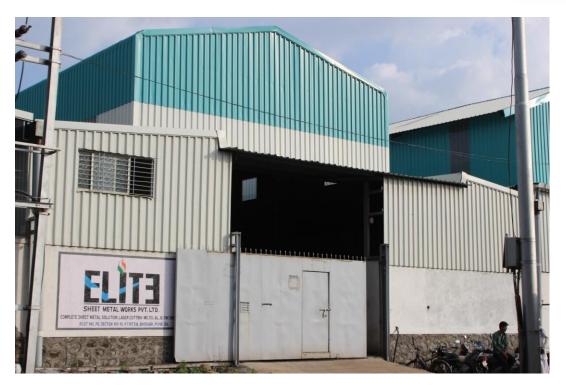

# Elite Sheet Metal Works Pvt. Ltd.

Registered office address:- Fl. No.904, Wing I, Sr. No. 59, Near Express Highway, Ambegaon, Pune 411046, Maharashtra India. Registered workshops address:- Plot No.- 76, Sector No.10, PCNTDA, Bhosari. Tal-Haveli, Dist- Pune, Maharashtra India.

#### ELITE SHEET METAL WORKS PVT LTD

PLOT NO- 76, SECTOR NO-10, PCNTDA, BHOSARI. PUNE.

TAL-HAVELI DIST-PUNE, MAHARASHTRA. 411026 INDIA.