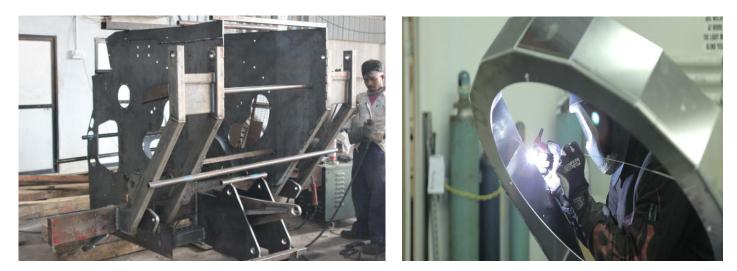

is most economical.
- Excellent edge quality with finish accuracy and reliability.
- Fast working on complex shape / design and drawings.
- Greater material utilization and reduction in material waste.



#### <u>CNC-TURRET PUNCH</u>:



#### AMADA MAKE TURRET PUNCHING PEGA 357

Bed Size :- 2500mm x 1250mm

Capacity: 30 TON Stations: 44

MS Capacity upto 5mm

SS Capacity upto 3mm

AL Capacity upto 4mm

2 Auto-index

<u>C Station 3</u>

D Station 2

E Station 2



### <u>CNC Press-Brake/ Bending Machine :</u>



#### YAWEI MAKE CNC Hydraulic Press-Brake

Machine Model: PBB - 220 / 3100-3C

Main technical specifications:

Nominal pressure 220 Ton

Length of worktable 3100 mm

Distance of upright 2600 mm

Ram stroke 215 mm Throat depth 410 mm

Die setting height 530 mm



#### Fabrication :



The **Sheet Metal Fabrication** services that we provide are certified under ISO 9001:2008.

After going through the specifications of the clients, we render Sheet Metal Fabrication services that exactly match the preferences of the customers. Furthermore, the capabilities that we possess ranges from design enhancement, laser, programming to punch, hardware insertion, press brake, welding, deburring, grinding, screen-printing, and many others. In addition to this, the Sheet Metal Fabrication services offered by us are of great usage for Telecommunications, Construction, Military, Medical, Hospitality and other industries. We have in-house welding facilities.





#### Certificate No: 150312019153

This is to Certify that the Management System of the

# Elite Sheet Metal Works Pvt. Ltd.