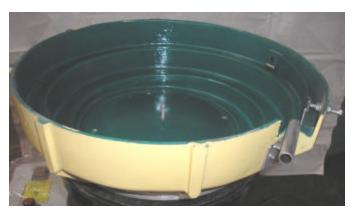

#### ELSCINTHANE BOWL COATINGS-

Elscinthane is a solvent borne sprayable urethane coating system based on aliphatic prepolymers and proprietary amine curatives. It has a proven durability as a premium grade abrasion and corrosion resistant material in many types of material handling situations. Particularly suited for small particle abrasion in wet environments, Elscinthane will provide years of dependable economic service.

Smooth as well as rough coatings are possible with the help of a special process.

Properties –

Hardness: 90 (+/- 5) Shore A

Tensile Strength 4175 psi Elongation 320%

Tear Strength 450 lbs. Die C

Abrasion Resistance 36 gms / 1000 cycles / H 18 Wheels Ratio Part A – 100, Part B – 15 – by weight