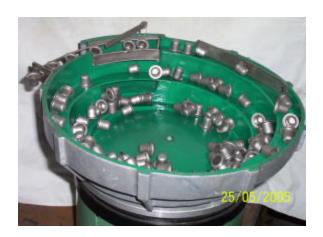

#### ELSCINTHANE BOWL COATINGS-

Elscinthane is a solvent borne sprayable urethane coating system based on aliphatic prepolymers and proprietary amine curatives. It has a proven durability as a premium grade abrasion and corrosion resistant material in many types of material handling situations. Particularly suited for small particle abrasion in wet environments, Elscinthane will provide years of dependable economic service.

### **Applications:**

Elscinthane can be applied through conventional air or airless spray equipment. As an aliphatic it can be applied in virtually any climate throughout the world. Application thicknesses range from 0.025 mm to 6 mm plus.

Smooth as well as rough coatings are possible with the help of a special process.

Properties –

Hardness: 90 (+/- 5) Shore A

Tensile Strength 4175 psi Elongation 320%

Tear Strength 450 lbs. Die C

Abrasion Resistance 36 gms / 1000 cycles / H 18 Wheels Ratio Part A – 100, Part B – 15 – by weight