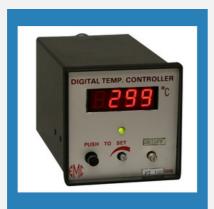

#### **TEMPERATURE CONTROL INSTRUMENTS**

Digital Temperature Controller Push To Set

Temperature Controller

Hot Runner Temperature Controller

Temperature Controller (TCI-201)

Multi zone Hot Runner Temperature Controller