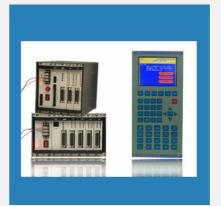

#### PROGRAMMABLE LOGIC CONTROLLER

Programmable Logic Controller (PLC TS-01)

Programmable Logic Controller (PLC HP-02A)

Programmable Logic Controller (PLC INJ-02)

Programmable Logic Controller (PLC HP-12)

Programmable Logic Controller (PLC HP-14)

Programmable Logic Controller (Micro PLC)

#### PROGRAMMABLE LOGIC CONTROLLER

Nano Programmable Logic Controller (01)

Nano Programmable Logic Controller (02)

Programmable Logic Controller (PLC 04,06,08)

Programmable Logic Controller (PLC INJ-57)

Programmable Logic Controller (PLC PET-01)

Programmable Logic Controller (PLC PET-02)

## PROGRAMMABLE LOGIC CONTROLLER

Programmable Logic Controller (PLC TS-35)

Programmable Logic Controller (PLC TS-57)

Programmable Logic Controller (PLC HPTS-02)