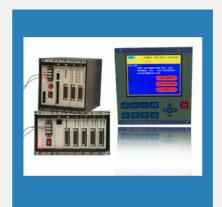

#### PROGRAMMABLE LOGIC CONTROLLER

Programmable Logic Controller (PLC TS-01)

Programmable Logic Controller (PLC HP-02A)

Programmable Logic Controller (PLC INJ-02)

Programmable Logic Controller (PLC HP-12)

Programmable Logic Controller (PLC HP-14)

Programmable Logic Controller (Micro PLC)

#### PROGRAMMABLE LOGIC CONTROLLER

Nano Programmable Logic Controller (01)

Nano Programmable Logic Controller (02)

Programmable Logic Controller (PLC 04,06,08)

Programmable Logic Controller (PLC INJ-57)

Programmable Logic Controller (PLC PET-01)

Programmable Logic Controller (PLC PET-02)

## PROGRAMMABLE LOGIC CONTROLLER

Programmable Logic Controller (PLC TS-35)

Programmable Logic Controller (PLC TS-57)

Programmable Logic Controller (PLC HPTS-02)