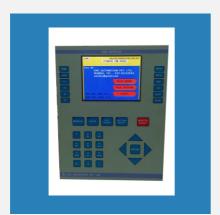

#### PROGRAMMABLE LOGIC CONTROLLER

Programmable Logic Controller (PLC TS-01)

Programmable Logic Controller (PLC HP-02A)

Programmable Logic Controller (PLC INJ-02)

Programmable Logic Controller (PLC HP-12)

Programmable Logic Controller (PLC HP-14)

Programmable Logic Controller (Micro PLC)

#### PROGRAMMABLE LOGIC CONTROLLER

Nano Programmable Logic Controller (01)

Nano Programmable Logic Controller (02)

Programmable Logic Controller (PLC 04,06,08)

Programmable Logic Controller (PLC INJ-57)

Programmable Logic Controller (PLC PET-01)

Programmable Logic Controller (PLC PET-02)

## PROGRAMMABLE LOGIC CONTROLLER

Programmable Logic Controller (PLC TS-35)

Programmable Logic Controller (PLC TS-57)

Programmable Logic Controller (PLC HPTS-02)