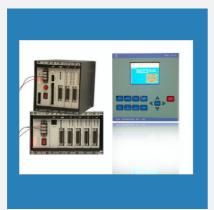

#### PROGRAMMABLE LOGIC CONTROLLER

Programmable Logic Controller (PLC TS-01)

Programmable Logic Controller (PLC HP-02A)

Programmable Logic Controller (PLC INJ-02)

Programmable Logic Controller (PLC HP-12)

Programmable Logic Controller (PLC HP-14)

Programmable Logic Controller (Micro PLC)

#### PROGRAMMABLE LOGIC CONTROLLER

Nano Programmable Logic Controller (01)

Nano Programmable Logic Controller (02)

Programmable Logic Controller (PLC 04,06,08)

Programmable Logic Controller (PLC INJ-57)

Programmable Logic Controller (PLC PET-01)

Programmable Logic Controller (PLC PET-02)

## PROGRAMMABLE LOGIC CONTROLLER

Programmable Logic Controller (PLC TS-35)

Programmable Logic Controller (PLC TS-57)

Programmable Logic Controller (PLC HPTS-02)