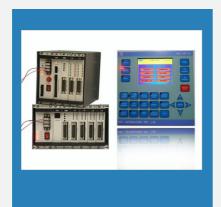

#### PROGRAMMABLE LOGIC CONTROLLER

Programmable Logic Controller (PLC TS-01)

Programmable Logic Controller (PLC HP-02A)

Programmable Logic Controller (PLC INJ-02)

Programmable Logic Controller (PLC HP-12)

Programmable Logic Controller (PLC HP-14)

Programmable Logic Controller (Micro PLC)

#### PROGRAMMABLE LOGIC CONTROLLER

Nano Programmable Logic Controller (01)

Nano Programmable Logic Controller (02)

Programmable Logic Controller (PLC 04,06,08)

Programmable Logic Controller (PLC INJ-57)

Programmable Logic Controller (PLC PET-01)

Programmable Logic Controller (PLC PET-02)

## PROGRAMMABLE LOGIC CONTROLLER

Programmable Logic Controller (PLC TS-35)

Programmable Logic Controller (PLC TS-57)

Programmable Logic Controller (PLC HPTS-02)