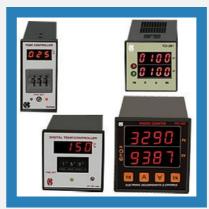

#### **TEMPERATURE CONTROL INSTRUMENTS**

Digital Temperature Controller Push To Set

Temperature Controller

Hot Runner Temperature Controller

Temperature Controller (TCI-201)

Multi zone Hot Runner Temperature Controller

## **DIGITAL COUNTERS**

**Industrial Counters** 

**Universal Counters** 

Programmable Counters

**Preset Counters** 

8 Digit Counters

Digital Counters