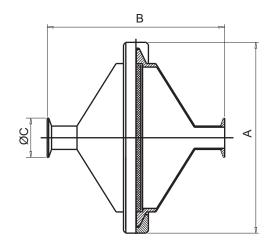

## **CONICAL FILTER**

| filter | ical body  cou<br>r  element  /m | esh(support | perforated |
|--------|----------------------------------|-------------|------------|
|        | e) being inser<br>n being sandwi |             |            |
| Spe    | ecifications                     |             |            |
|        | 4                                | A I I       | 1 1        |

The conical filter separates visible particles from liquids/gases.SS 316/304 Quality conical filter comprises of two

## Materials - All wetted parts SS316, Gaskets are Silicon, Teflon, EPDM, or Viton

| SL    | ØA  | В   | ØC |
|-------|-----|-----|----|
| Ø1"   | 190 | 180 | 25 |
| Ø1½"  | 190 | 180 | 38 |
| Ø2"   | 190 | 180 | 50 |
| Ø2½"  | 200 | 100 | 63 |
| Ø3" 🖣 | 210 | 200 | 76 |