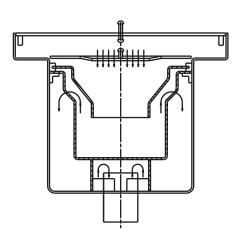

## **Drains**

FLOOR DRAIN DOUBLE SEAL

FLOOR DRAIN SINGLE SEAL

FLOOR DRAIN DOUBLE SEAL

IEWI offer a versatile range of floor drains suitable for light to medium duly load, which incorporate advanced design, high quality and ease of installation - all at extremely competitive prices.

To complete the line of drains, it also offers a range of gulleys and trenches all in stainless steel

The unique seal design prevents foreign particles /cockroach present in the discharge pipe from entering back in to the sterile areas.

## **Designs**

Drains are offer in two designs viz

- 1) Single seal suitable for thin slabs (first floor and higher floors )
- 2) Double seal designs suitable for thick slabs (Ground floor)