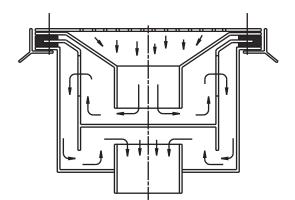

## **Drains**

FLOOR DRAIN DOUBLE SEAL

FLOOR DRAIN SINGLE SEAL

FLOOR DRAIN DOUBLE SEAL

IEWI offer a versatile range of floor drains suitable for light to medium duly load, which incorporate advanced design, high quality and ease of installation - all at extremely competitive prices.

To complete the line of drains, it also offers a range of gulleys and trenches all in stainless steel

The unique seal design prevents foreign particles /cockroach present in the discharge pipe from entering back in to the sterile areas.

## **Designs**

Drains are offer in two designs viz

- 1) Single seal suitable for thin slabs (first floor and higher floors )
- 2) Double seal designs suitable for thick slabs (Ground floor)