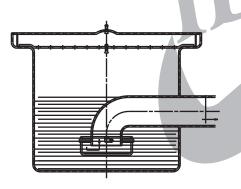

## **Drains**

FLOOR DRAIN DOUBLE SEAL

FLOOR DRAIN SINGLE SEAL

FLOOR DRAIN DOUBLE SEAL

IEWI offer a versatile range of floor drains suitable for light to medium duly load, which incorporate advanced design, high quality and ease of installation - all at extremely competitive prices.

## **Designs**

Drains are offer in two designs viz

- 1) Single seal suitable for thin slabs (first floor and higher floors )
- 2) Double seal designs suitable for thick slabs (Ground floor)

## **Finish**

The floor drains can be electropolished or chemically descaled (acid pickled) in order to enhance the natural corrosion resistance and provide a uniform matt finish.

FLOOR DRAIN SINGLE SEAL