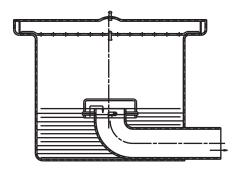

## **Drains**

FLOOR DRAIN DOUBLE SEAL

FLOOR DRAIN SINGLE SEAL

FLOOR DRAIN DOUBLE SEAL

IEWI offer a versatile range of floor drains suitable for light to medium duly load, which incorporate advanced design, high quality and ease of installation - all at extremely competitive prices.

## **Designs**

Drains are offer in two designs viz

- 1) Single seal suitable for thin slabs (first floor and higher floors )
- 2) Double seal designs suitable for thick slabs (Ground floor)

## **Finish**

The floor drains can be electropolished or chemically descaled (acid pickled) in order to enhance the natural corrosion resistance and provide a uniform matt finish.

FLOOR DRAIN SINGLE SEAL