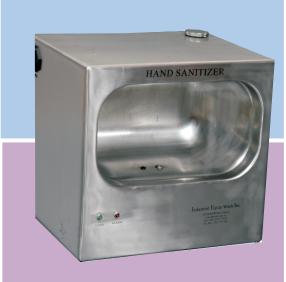

Based on our customer needs, we have developed Hand Sanitizer that automatically dispenses disinfectant.

The dispenser prevents you from touching unhygienic levers,taps knobs & soap cakes. Thus preventing cross contamination and maintaining complete cleanliness. Since they operate automatically, your production areas/ qc labs / packaging areas/clean rooms/wash areas are always hygienic.

## Operation:

Put your hands into the unit's interior. The sensor detects your hands & automatically dispenses 0.5 ml disinfectant solution (Hydroalcholic based) which rapidly evaporates.

## Advantages:

Efficient: Pathogens of the hands are eliminated by the disinfectant Instantly.

Fast: The cleaning cycle is completed in less than 10 seconds max. Economical: Only 0.5 ml of disinfectant utilized / cleaning cycle.

Convenient: Easy to install, operate & maintain.

Durable: The body is of non-corrosive stainless steel construction.

## Technical Specifications:

Electric Supply : 220 V, 60Hz

Dimensions (WXDXH): 295 mm X 250 mm X 305 mm

Weight : 9.25 kg.

Tank Capacity : 500 ml

Volume of spray cycle: 0.5 ml

Note: 1) Since improvements are made from time to time, dimensions & specifications are subject to change without prior notice.