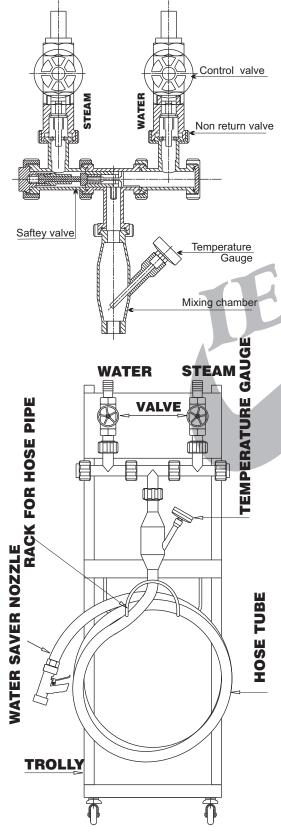

## HOT & COLD WATER HOSE STATIONS AND MIXING

**UNITS** will produce hot water instantly and keep on producing it as long as there is a constant supply of steam and cold water.

This unit is equipped with a dial thermometer which indicates the temperature of the wash water, and by means of the control valves the user can adjust the unit to produce hot water of the desired temperature If for some reason the cold water supply fail, the steam is instantly shut off. This action is positive and automatic and does not rely on thermostats or electrical devices. When the unit is properly maintained, this safely feature eliminates the hazard of steam burns.

This unit comes fitted with 3 to 5 mtr. of High Pressure Water hose. Within this complete wash down unit, the operator can do a better and more economical clean-up job since the unit furnishes a steady supply of hot water at the desired temperature and the spray nozzle allows him to regulate the water from a solid jet to a fine spray. Moreover, there is no waste of water since the flow stops the instant the spray nozzle lever is released.

## **ADVANTAGES** :

Low initial cost, low maintenance, no complicated mechanism to get out of order, no expensive hot water steam needed, can be easily installed in the part of the plant where steam and water lines