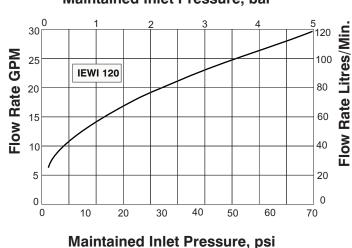

ats or electrical devices. When the unit is properly maintained, this safely feature eliminates the hazard of steam burns.

This unit comes fitted with 3 to 5 mtr. of High Pressure Water hose. Within this complete wash down unit, the operator can do a better and more economical clean-up job since the unit furnishes a steady supply of hot water at the desired temperature and the spray nozzle allows him to regulate the water from a solid jet to a fine spray. Moreover, there is no waste of water since the flow stops the instant the spray nozzle lever is released.

## **ADVANTAGES** :

Low initial cost, low maintenance, no complicated mechanism to get out of order, no expensive hot water steam needed, can be easily installed in the part of the plant where steam and water lines

## Flow Rates



Maintained Inlet Pressure, bar