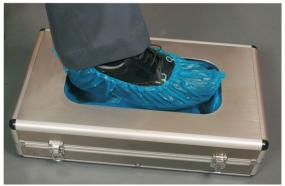

## **OPERATION**

For wearing, you need to place one foot at a time in dispenser and giving a gentle press to foot, the shoe cover automatically encloses your shoe/foot without touching your hand or any external help, you need not have to bend or stand on one foot while wearing shoe cover, At any given time only one shoe cover will be dispensed. It will accommodate up to no 11 size shoe.

## **ADVANTAGES**

The design is user friendly, for you do not need any mechanical person for maintenance Dispense can accommodate 60 pieces shoe cover. The shoe cover are made of pp material with clip.