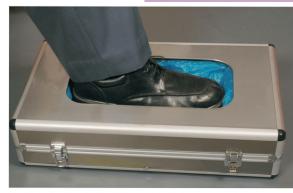

## **OPERATION**

For wearing, you need to place one foot at a time in dispenser and giving a gentle press to foot, the shoe cover automatically encloses your shoe/foot without touching your hand or any external help, you need not have to bend or stand on one foot while wearing shoe cover, At any given time only one shoe cover will be dispensed. It will accommodate up to no 11 size shoe.

## **ADVANTAGES**

The design is user friendly, for you do not need any mechanical person for maintenance Dispense can accommodate 60 pieces shoe cover. The shoe cover are made of pp material with clip.