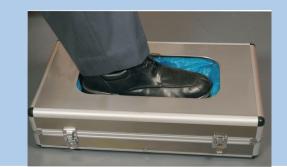

## **OPERATION**

For wearing, you need to place one foot at a time in dispenser and giving a gentle press to foot, the shoe cover automatically encloses your shoe/foot without touching your hand or any external help, you need not have to bend or stand on one foot while wearing shoe cover, At any given time only one shoe cover will be dispensed. It will accommodate up to no 11 size shoe.