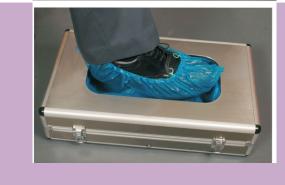

## **OPERATION**

For wearing, you need to place one foot at a time in dispenser and giving a gentle press to foot, the shoe cover automatically encloses your shoe/foot without touching your hand or any external help, you need not have to bend or stand on one foot while wearing shoe cover, At any given time only one shoe cover will be dispensed. It will accommodate up to no 11 size shoe.