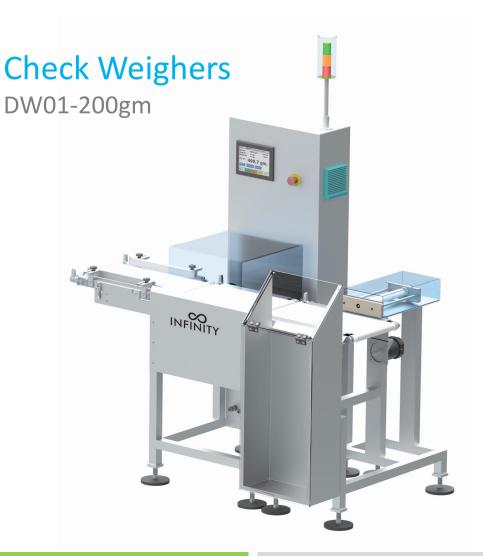

## Features:

- 1. DW01 Weighs a wide range of flexible and rigid packs up to 1kg.
- 2. Excellent accuracy, especially with flexible packaging.
- 3. Fast Belt speeds up to 40 m/min.
- 4. Reliable heavy duty conveyor components, high quality electronics.
- 5. Easy to use full color graphical touch screen.
- 6. Environment wide operating temperature range 0-40°C.

Check weighers are automatic machines to check the weight of packaged commodities. It is used at the off-going end of a production process and is used to ensure that the weight of a pack of the commodity is within specified limits. Any packs that are outside the tolerance are taken out of line automatically.