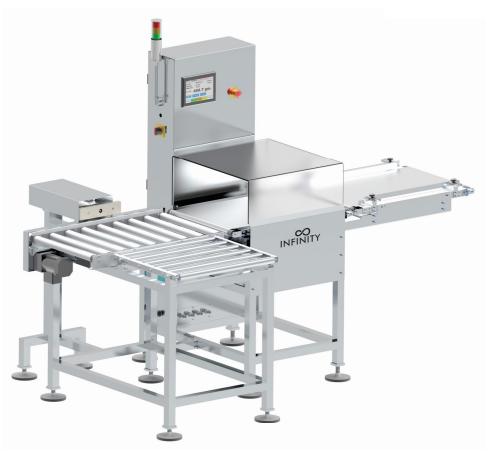

## **Check Weighers**

DW02-25 KG

## Features:

- 1. DW02 Weighs a wide range of flexible and rigid packs up to 25kg.
- 2. Excellent accuracy, especially with flexible packaging.
- 3. Fast Belt speeds up to 20 m/min.
- 4. Reliable heavy duty conveyor components, high quality electronics.
- 5. Easy to use full color graphical touch screen.
- 6. Environment wide operating temperature range 0-40°C.

Check weighers are automatic machines to check the weight of packaged commodities. It is used at the off-going end of a production process and is used to ensure that the weight of a pack of the commodity is within specified limits. Any packs that are outside the tolerance are taken out of line automatically.