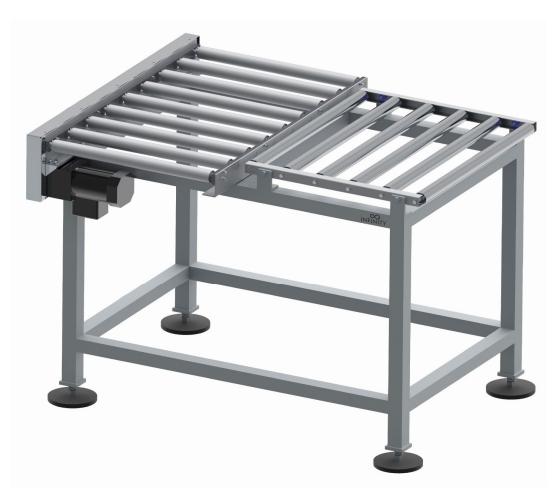

## Sachet & Pouch Handling Systems

Roller Conveyor

Mainly there are three types Roller conveyors

- Powered Roller Conveyors: are chain driven (Continuous chain drive or Roll-To-Roll chain drive). Modular construction in standard. Adjustable leg support eases installation and leveling at site. MOC can be MS or SS as desired.
- Power & Free Roller Conveyors
  Rollers are weight sensitive (Which is adjustable) & they get disconnected from the chain drive for loads higher than set load. Roller – MS Chrome Plated or Galvanized, SS 304, SS316.
- **3. Gravity Roller Conveyors**: With Gravity material to be conveyed rolls down by gravity over roller bed.