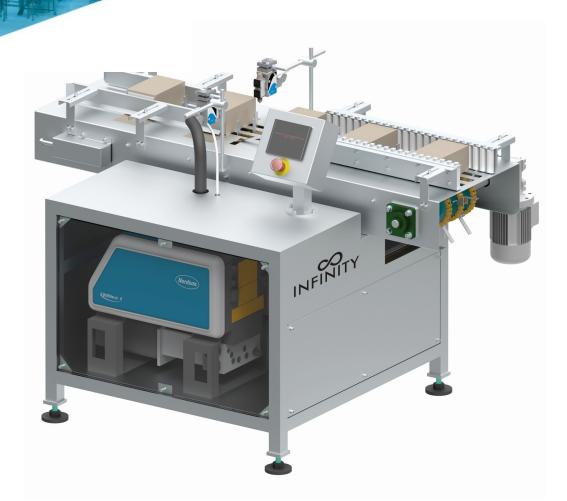

## **Cartoning Machine**

Semi-Automatic Cartoning Machine

Machine is used for auto gluing the carton . Filled cartons has to load manually to the conveyor and side flaps of the carton will be glued automatically with the help of automatic gluing machine (Nordson make). Side flaps will be closed automatically on the conveyor and sides will be pressed for intact sealing It is specially designed for small scale and medium scale industry .like Ready to Eat & Ready to Cook Industry, Spices Industry . It is designed for faster operation in less open space and with minimum labor. It increases the output efficiency with ease of operation and automization.

It Can seal and glue all kinds of packing Paper boxes. Production could be achieved as high as 20 to 25 boxes per minute. Operates on single phase 220V 50Hz supply.