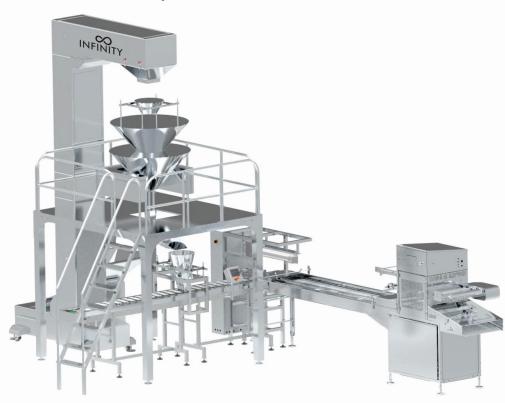

## **Secondary Packaging Solutions**

Tray Filling Machine - Chain Conveyor

Infinity tray filling line is the best solution for filling any granules, snacks or pest into plastic trays automatically. Product can be fed though multi head weigher ,or any other filling machine online . Trays are sealed in a tray sealing machine connected to the filling line .

Filled trays are picked and placed in a sealing machine for top sealing operation with the help of servo pick and place device.