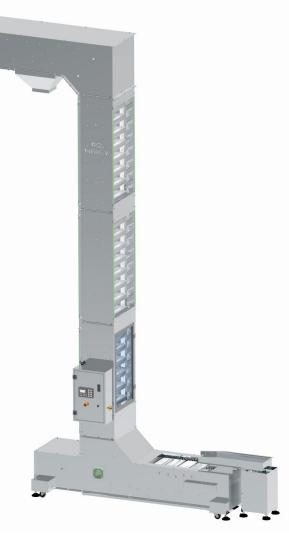

## Material Conveying Systems

Z Bucket Conveyor Multi Drop

It is used to transfer material like grains, pulses, wafers, Namkeens, Fryums from floor level to the desired height and distance.

## Features:

- 1. Totally dust proof enclosure for avoiding foreign particles in material.
- 2. Elevator is provided with wheels for easy relocation The elevator is provided with level sensors & control, so it accurately controls the material flow and maintains the machine hopper level.
- 3. Elevator is provided with safety switches for protecting operator from accidents.
- 4. Elevator is equiped with electrical safety for reverse polarity, single phasing and overload of motor.
- 5. Inching feature is given, so the buckets can be moved slowly by pressing a push button, this helps in cleaning the buckets.