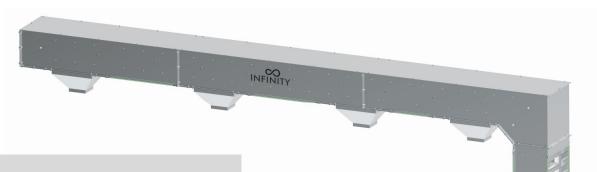

## Material Conveying Systems

Z Bucket Conveyor Multi Drop

It is used to transfer material like grains, pulses, wafers, Namkeens, Fryums from floor level to the desired height and distance.