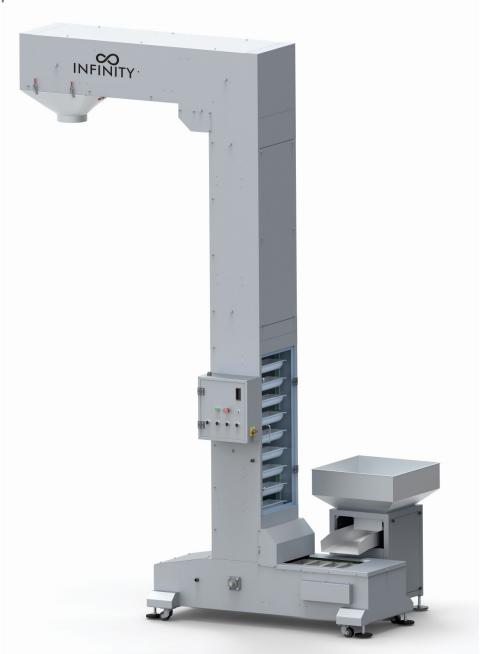

## **Material Conveying Systems**

Z Shape Bucket Elevator

It is used to transfer material like grains, pulses, wafers, Namkeens, Fryums from floor level to the desired height and distance.

## Features:

- 1. Totally dust proof enclosure for avoiding foreign particles in material.
- 2. Elevator is provided with wheels for easy relocation The elevator is provided with level sensors & control, so it accurately controls the material flow and maintains the machine hopper level.
- 3. Elevator is provided with safety switches for protecting operator from accidents.
- 4. Elevator is equipped with electrical safety for reverse polarity, single phasing and overload of motor.
- 5. Inching feature is given, so the buckets can be moved slowly by pressing a push button, this helps in cleaning the buckets.