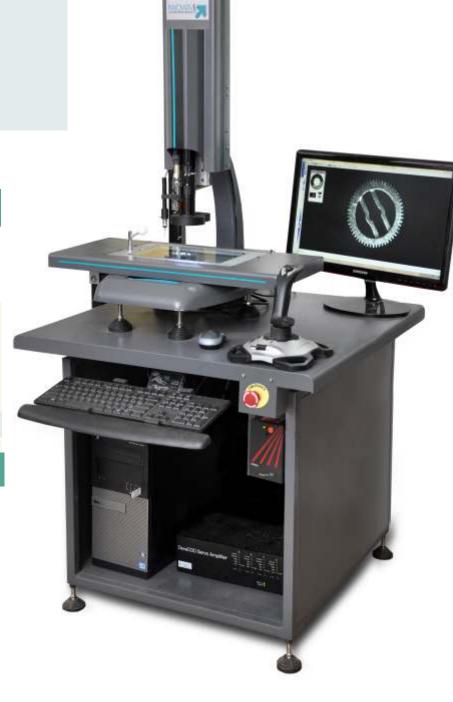

## Video inspection machine Vvm series

- -Easy to operate
- -CNC and manual version available
- -High accuracy optical scale measuring system.
- -Manual movement of measuring carriage for manual machine
- -Touch probe option for z dimension available
- -High resolution camera and LCD monitor
- -Joy stick movement for cnc machine
- -Software controlled LED ring light
- -Auto focus option for CNC machine
- -Optional motarized zoom lens for cnc machine
- -Part veiw, part DXF export, report printing, dimensioning, programming facitities
- -Profile part tracing
- -video edge detection

| Specifications            |                         |
|---------------------------|-------------------------|
| Measuring range           | 200*100*150mm           |
| Working distance          | 70mm                    |
| Resolution                | 0.0005mm                |
| Maximum permissible error | 93+(L(μm)/100)=μm       |
| Repeatability             | >=2µm                   |
| Camera                    | 800*600                 |
| Collimated Led ring light | usb software controlled |
| Operating temperature     | 10° to 40°C             |
|                           |                         |
|                           |                         |
|                           |                         |
|                           |                         |