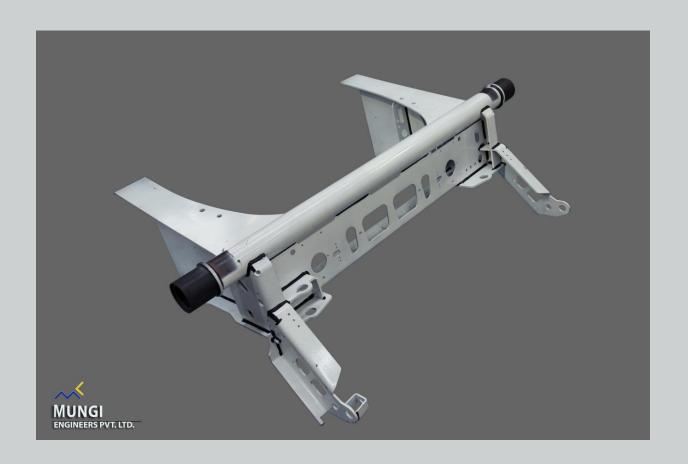

o ensure Spot & Co2
   Weld Strength (Non-Destructive)







### Sheet Metal







# **Roll Forming**

- ✓ Capacity from 100 mm width to 1250 mm width
- ✓ 7 Rolling Mills in operation
- ✓ Integrated online Straightening -> Punching -> Forming -> Spot Welding -> Cutting.
- ✓ Products : Cargo Body Side Panels, Floor Panels
   Cross Members etc.







# Forging

- ✓ Fleshless Forging
- ✓ 1600 Ton & 1000 Ton Presses
- ✓ Capacity up to 7 Kg parts
- CNC Billet Cutting
- ✓ Conveyorized Electric Billet Heating
- ✓ In house normalizing, Short Blasting &
- ✓ Complete Inspection / Testing Facilities

✓ CNC Machine Shop







# Salisbury Tube & Banjo Housing







Agro Implements



### **Value Added Products**

# **Bus Body Building & Cabin**



# **Exports to Germany**

# **Trailer Assembly**



# **Design Centre**



- ✓ Qualified and Experienced Designers.
- ✓ High End software Catia, Pro-E, Siemens Nx.
- ✓ Validation through FEA Software Ansys,HyperForm etc.

# **Tool Room**









✓ Tool Design by high end latest Software's

# **Tool Room**









✓ Actual Parts Photos (Draw Tools)



# Upcoming Product Verticals

### **Door Sash for Passenger Car**



- √ 35 & 15 Stage Roll Form Setup with online Spot Welding, Curving & Cutting.
- ✓ Stretch Bending Setup.
- ✓ Robotic Welding with CMT Source.
- ✓ Saw Cutting with Auto De-Burr SPM.
- Quality Check by latest technology.

### **Seat Frames**





- ✓ Complete Assy. Line with Robotic Welding Setup.
- ✓ Modular Assy. Fixtures for Quick Change over for variants.
- ✓ In-House Powder Coating Setup.
- ✓ Cost Effective Gang Tools.