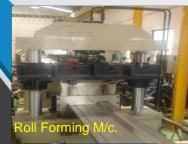

# **Roll Forming**

- ✓ Capacity from 100 mm width to 1250 mm width
- ✓ 7 Rolling Mills in operation
- ✓ Integrated online Straightening -> Punching -> Forming -> Spot Welding -> Cutting.
- ✓ Products : Cargo Body Side Panels, Floor Panels
   Cross Members etc.