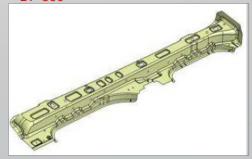

# **Roll Forming**

- ✓ Capacity from 100 mm width to 1250 mm width
- ✓ 7 Rolling Mills in operation
- ✓ Integrated online Straightening -> Punching -> Forming -> Spot Welding -> Cutting.
- ✓ Products : Cargo Body Side Panels, Floor Panels
   Cross Members etc.