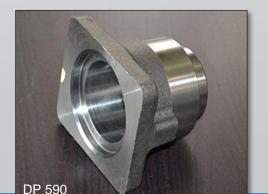

# Stamping

- ✓ Capacity from 0.6mm to 16 mm
- ✓ Range from 100 Ton to 1500 Ton Presses
- ✓ 6 Mtrs. Long Press Brake
- ✓ High Strength Steel DP590 Parts
- ✓ Multi Stage Single Tool (1 Part 1 Tool)

DP 590

DP 590

DP 590

Sheet Metal