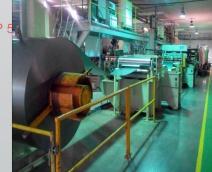

# **Roll Forming**

- ✓ Capacity from 100 mm width to 1250 mm width
- ✓ 7 Rolling Mills in operation
- ✓ Integrated online Straightening -> Punching -> Forming -> Spot Welding -> Cutting.
- ✓ Products : Cargo Body Side Panels, Floor Panels
   Cross Members etc.