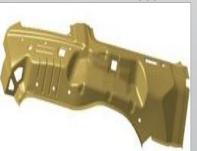

# Stamping

- ✓ Capacity from 0.6mm to 16 mm
- ✓ Range from 100 Ton to 1500 Ton Presses
- ✓ 6 Mtrs. Long Press Brake
- ✓ High Strength Steel DP590 Parts
- ✓ Multi Stage Single Tool (1 Part 1 Tool)

DP 590

DP 590

DP 590

Sheet Metal