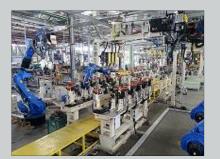

# 2 Plants in Zaheerabad, Telangana

**Zaheerabad, AP Plant:** 

No. of Plants: 01

Total Area: 2 Lac Sq. Ft.

**Total Manpower: 650** 

- Robotic Body shop with latest adaptive welding power source.
- In-house capability for body shop line design and development
- Robots for Spot and CO2 welding

# **Safety and Quality Focus**

Mungi's Quality Slogan: "Safety first, quality must!"

- Robotic Welding
- In-House testing Lab with latest measuring equipments
- Strong and dedicated Vendor Partners
- OSHAS certification and TPM in progress
- All plants TS 16949 certified