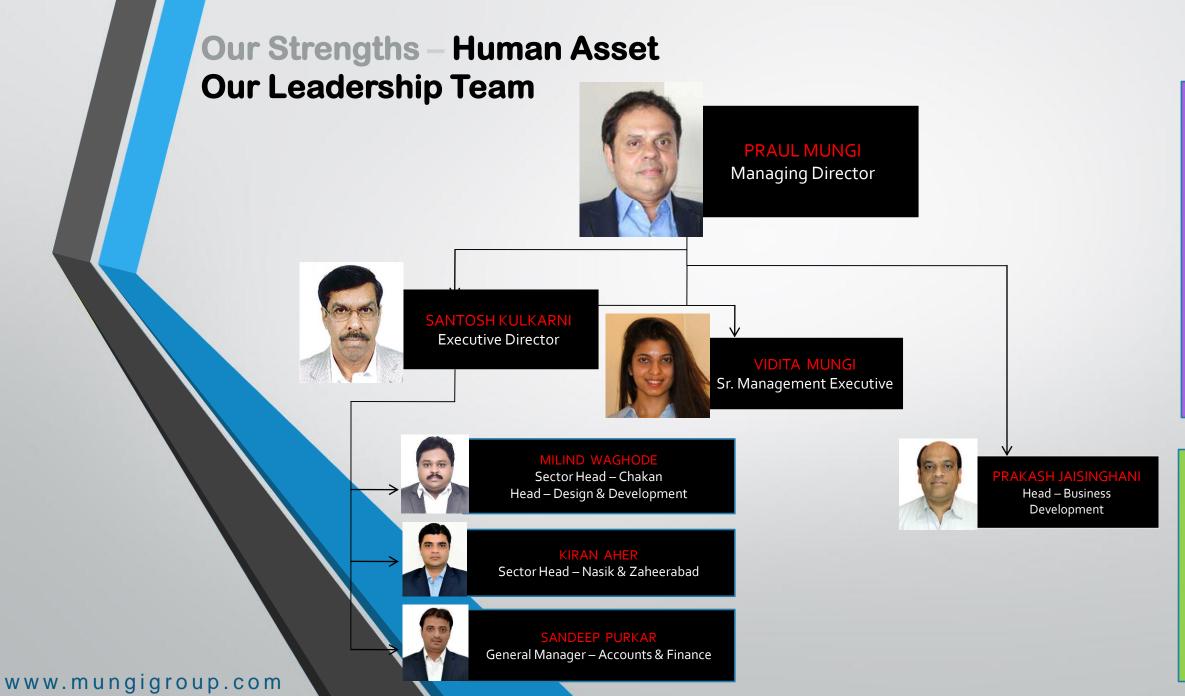

# **Our Strengths – Human Asset**

# Our Strengths – Human Asset

# **Our Strengths – Infrastructure - Locations**

Nasik - 3 Plants

Chakan - 3 plants

Total Area: 1 Lac Sq. Ft

Banjo & Axle Tube Plant

Total Area - o.6 Lac Sq. Ft

Chakan

# **3 Plants in Nasik**

Nasik Plant:

No. of Plants: 03

Total Area: 2 Lac Sq. Ft. Total Manpower: 950

# 3 Plants in Chakan, Pune

**Chakan, Pune Plant:** 

No. of Plants: 03

Total Area: 2.60 Lac Sq. Ft.

**Total Manpower: 1100** 

# 2 Plants in Zaheerabad, Telangana

**Zaheerabad, AP Plant:** 

No. of Plants: 01

Total Area: 2 Lac Sq. Ft.

**Total Manpower: 650** 

- Robotic Body shop with latest adaptive welding power source.
- In-house capability for body shop line design and development
- Robots for Spot and CO2 welding