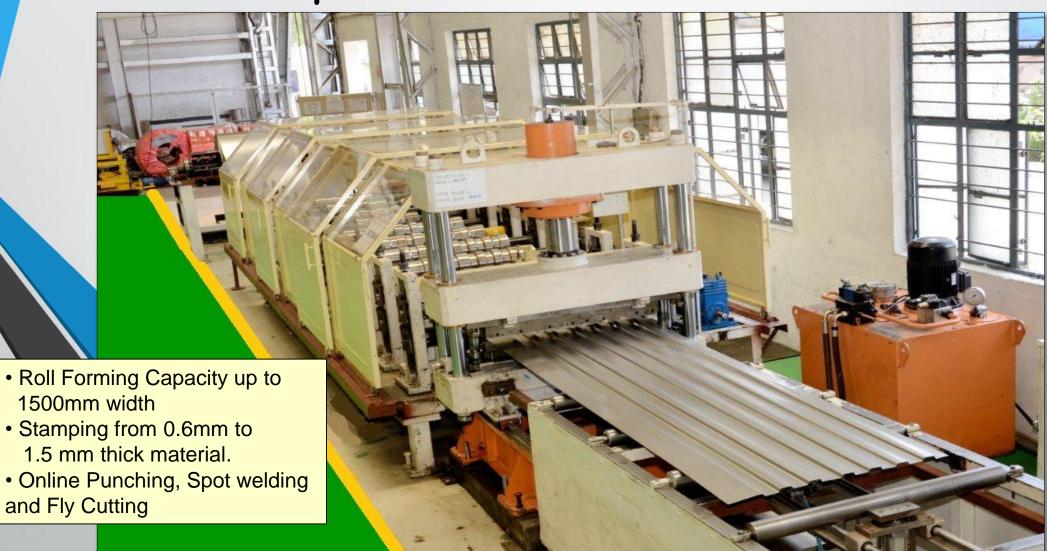

# **Roll Forming**

- ✓ Capacity from 100 mm width to 1250 mm width
- ✓ 7 Rolling Mills in operation
- ✓ Integrated online Straightening -> Punching -> Forming -> Spot Welding -> Cutting.
- ✓ Products : Cargo Body Side Panels, Floor Panels
   Cross Members etc.