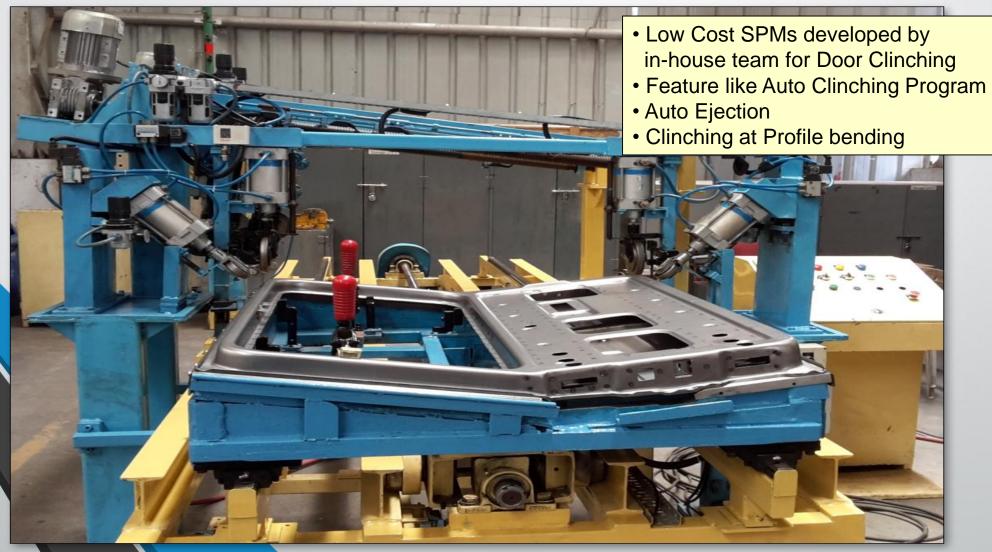

### **Door Sash for Passenger Car**

- √ 35 & 15 Stage Roll Form Setup with online Spot Welding, Curving & Cutting.
- ✓ Stretch Bending Setup.
- ✓ Robotic Welding with CMT Source.
- ✓ Saw Cutting with Auto De-Burr SPM.
- Quality Check by latest technology.