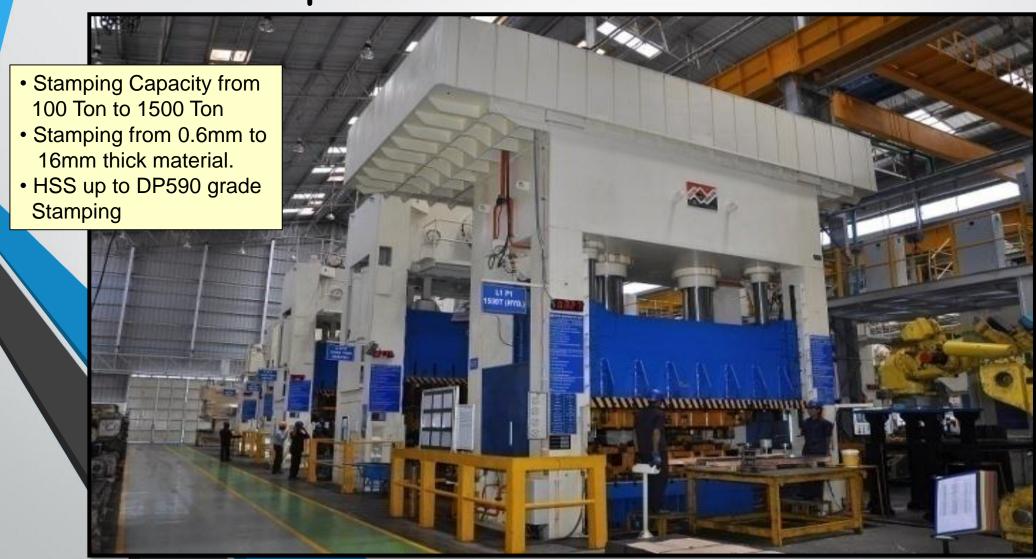

# Stamping

- ✓ Capacity from 0.6mm to 16 mm
- ✓ Range from 100 Ton to 1500 Ton Presses
- ✓ 6 Mtrs. Long Press Brake
- ✓ High Strength Steel DP590 Parts
- ✓ Multi Stage Single Tool (1 Part 1 Tool)

DP 590