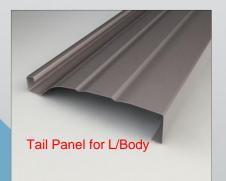

# **Roll Forming**

- ✓ Capacity from 100 mm width to 1250 mm width
- ✓ 7 Rolling Mills in operation
- ✓ Integrated online Straightening -> Punching -> Forming -> Spot Welding -> Cutting.
- ✓ Products : Cargo Body Side Panels, Floor Panels
   Cross Members etc.