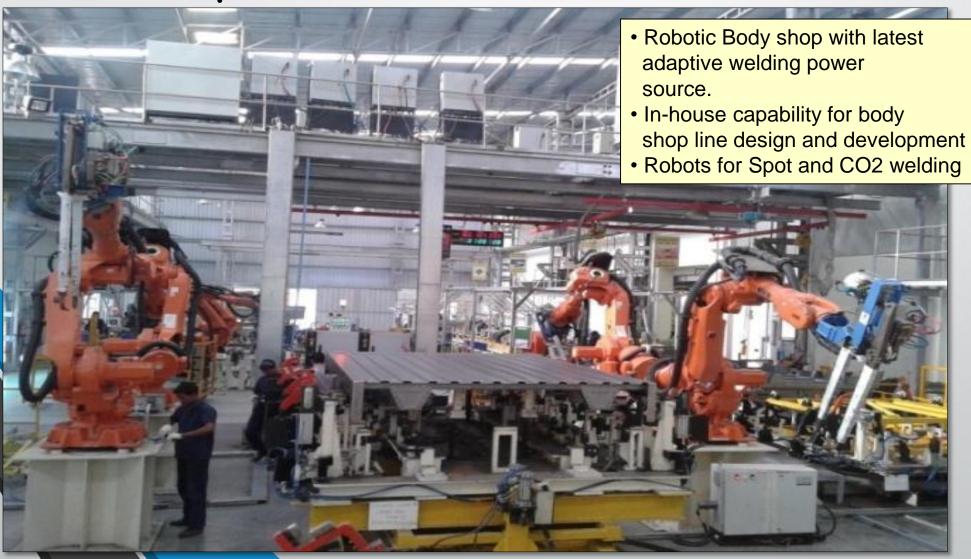

# 2 Plants in Zaheerabad, Telangana

**Zaheerabad, AP Plant:** 

No. of Plants: 01

Total Area: 2 Lac Sq. Ft.

**Total Manpower: 650** 

- Robotic Body shop with latest adaptive welding power source.
- In-house capability for body shop line design and development
- Robots for Spot and CO2 welding