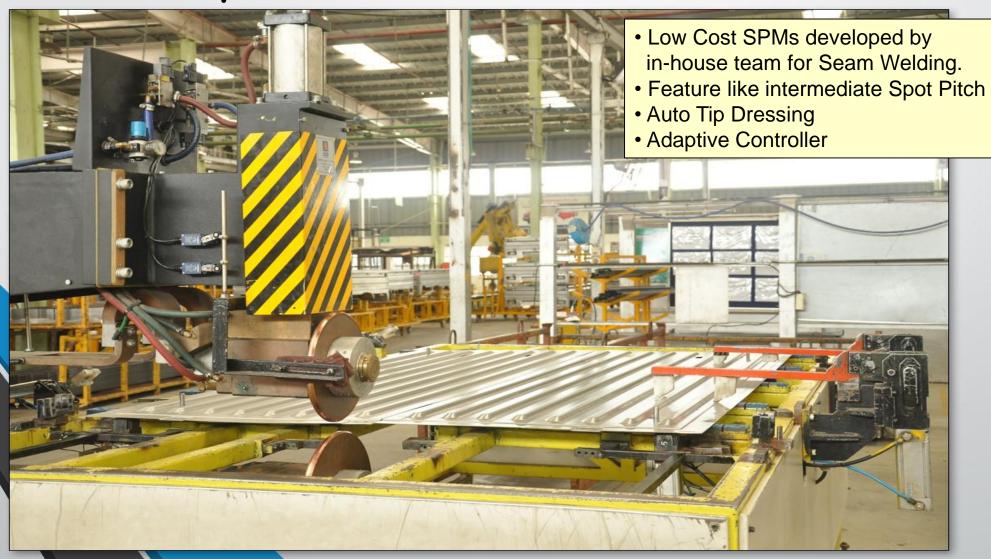

### **Auto Assemblies**

- ✓ Spot Welding Source with Adaptive Controller
- ✓ CMT Welding Source for Door Sash Welding
- ✓ Low as well High Volume Assy. Line.
- ✓ Complete Testing Lab to ensure Spot & Co2
   Weld Strength (Non-Destructive)