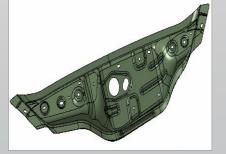

# Stamping

- ✓ Capacity from 0.6mm to 16 mm
- ✓ Range from 100 Ton to 1500 Ton Presses
- ✓ 6 Mtrs. Long Press Brake
- ✓ High Strength Steel DP590 Parts
- ✓ Multi Stage Single Tool (1 Part 1 Tool)

DP 590

DP 590

DP 590

Sheet Metal