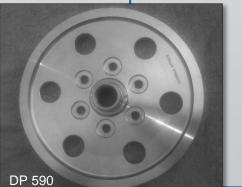

# Stamping

- ✓ Capacity from 0.6mm to 16 mm
- ✓ Range from 100 Ton to 1500 Ton Presses
- ✓ 6 Mtrs. Long Press Brake
- ✓ High Strength Steel DP590 Parts
- ✓ Multi Stage Single Tool (1 Part 1 Tool)

DP 590

DP 590

DP 590

Sheet Metal