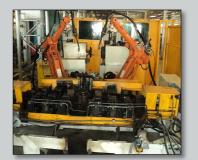

### **Auto Assemblies**

- ✓ Spot Welding Source with Adaptive Controller
- ✓ CMT Welding Source for Door Sash Welding
- ✓ Low as well High Volume Assy. Line.
- ✓ Complete Testing Lab to ensure Spot & Co2
   Weld Strength (Non-Destructive)