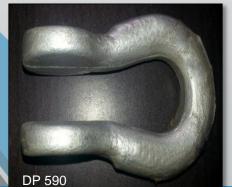

# Stamping

- ✓ Capacity from 0.6mm to 16 mm
- ✓ Range from 100 Ton to 1500 Ton Presses
- ✓ 6 Mtrs. Long Press Brake
- ✓ High Strength Steel DP590 Parts
- ✓ Multi Stage Single Tool (1 Part 1 Tool)

DP 590

DP 590

DP 590

Sheet Metal