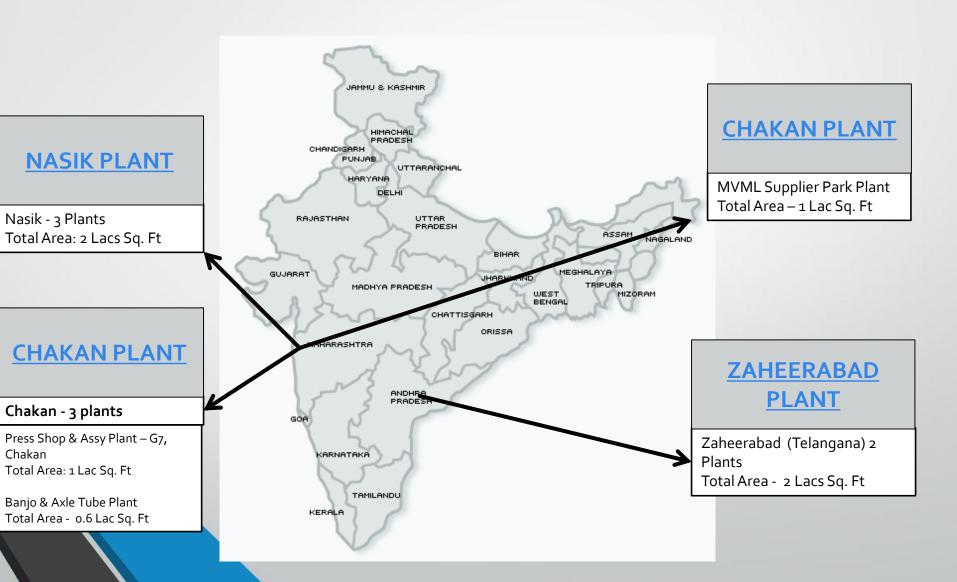

# **Our Strengths – Infrastructure - Locations**

Nasik - 3 Plants

Chakan - 3 plants

Total Area: 1 Lac Sq. Ft

Banjo & Axle Tube Plant

Total Area - o.6 Lac Sq. Ft

Chakan

# **3 Plants in Nasik**

Nasik Plant:

No. of Plants: 03

Total Area: 2 Lac Sq. Ft. Total Manpower: 950

# 3 Plants in Chakan, Pune

**Chakan, Pune Plant:** 

No. of Plants: 03

Total Area: 2.60 Lac Sq. Ft.

**Total Manpower: 1100** 

# 2 Plants in Zaheerabad, Telangana

**Zaheerabad, AP Plant:** 

No. of Plants: 01

Total Area: 2 Lac Sq. Ft.

**Total Manpower: 650** 

- Robotic Body shop with latest adaptive welding power source.
- In-house capability for body shop line design and development
- Robots for Spot and CO2 welding