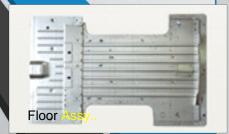

# **Roll Forming**

- ✓ Capacity from 100 mm width to 1250 mm width
- ✓ 7 Rolling Mills in operation
- ✓ Integrated online Straightening -> Punching -> Forming -> Spot Welding -> Cutting.
- ✓ Products : Cargo Body Side Panels, Floor Panels
   Cross Members etc.