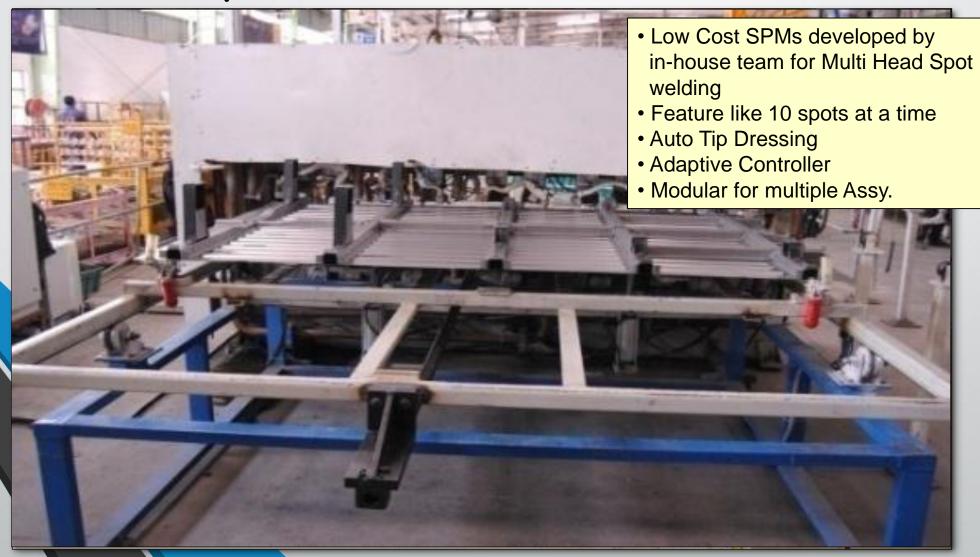

### **Auto Assemblies**

- ✓ Spot Welding Source with Adaptive Controller
- ✓ CMT Welding Source for Door Sash Welding
- ✓ Low as well High Volume Assy. Line.
- ✓ Complete Testing Lab to ensure Spot & Co2
   Weld Strength (Non-Destructive)