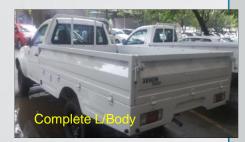

# **Roll Forming**

- ✓ Capacity from 100 mm width to 1250 mm width
- ✓ 7 Rolling Mills in operation
- ✓ Integrated online Straightening -> Punching -> Forming -> Spot Welding -> Cutting.
- ✓ Products : Cargo Body Side Panels, Floor Panels
   Cross Members etc.