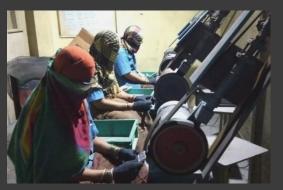

### PRANIT ENGINEERING WORKS POST OPERATIONS

- FETTLING, DEBURRING, TRIMMING AREA
- ROTARY SHOT BLASTING MACHINES
- TUMBLING MACHINES
- DRILLING AND TAPPING MACHINE
- MULTISPINDLE HEAD DRILLING TAPPING MACHINES
- PITCH CONTROL MACHINES
- SPM FOR BOTH DRILLING TAPPING
- PUNCHING MACHINES
- PAD PRINTING MACHINES