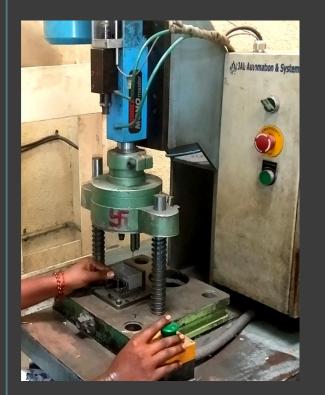

### PRANIT ENGINEERING WORKS POST OPERATIONS

- FETTLING, DEBURRING, TRIMMING AREA
- ROTARY SHOT BLASTING MACHINES
- TUMBLING MACHINES
- DRILLING AND TAPPING MACHINE
- MULTISPINDLE HEAD DRILLING TAPPING MACHINES
- PITCH CONTROL MACHINES
- SPM FOR BOTH DRILLING TAPPING
- PUNCHING MACHINES
- PAD PRINTING MACHINES