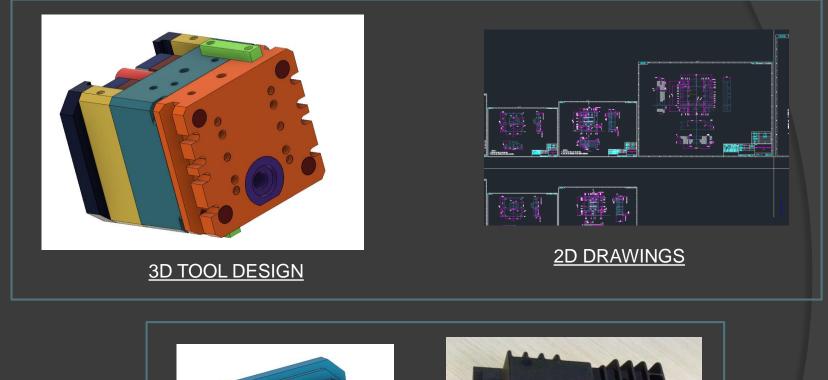

### **About Pranit Engineering Works**

Pranit Engineering Works is a leading Manufacturer of Aluminium & Zinc Pressure Die Casting Components & Dies.

Pranit Engineering was established in 2005 by entrepreneur turned industrialist,

He is ably supported by his wife, Currently located in Chikhali, Talawade (PCMC), Pune,technological knowhow combined with human capital have been the major contributors to their success. As providers of a complete solution for their customers' requirements, they are completely customer oriented and plan activities in line with customer expectations.



#### **OUR MANUFACTURING PLANTS**



#### TALAWADE PLANT



#### CHAKAN PLANT



#### PRANIT'S WORK ROAD MAP



<u>DFM</u>







#### <u>PROTOTYPE</u>

#### FEASIBILTY REPORT





#### **TOOL MANUFACTURING**







## TOOLROOM CAPACITY

- VMC MACHINE WITH ATC AND EXTRA ROTARY TABLE FOR 4<sup>TH</sup> AXIS
- M1TR (MILL AND DRILL MACHINE)
- LATHE MACHINE
- MILLING MACHINE
- SURFACE GRINDING
- VARIOUS MEASURING INSTRUMERNTS FOR INSPECTION



### HIGH PRESSURE DIE CASTING MACHINES



#### 80 TON PDC M/C



#### 120 TON PDC M/C (2 NOS)



DED TONI DOO NI/O

### PRANIT ENGINEERING WORKS OPERATIONS





<u>1. PDC</u>



2. FETTLING



#### **3. SHOT BLASTING**



4. DRILLING



<u>1. TAPPING</u>



<u>1. SPM</u>



## AUTOMATION







#### 1. MULTISPINDLE

2. PITCH CONTROL

<u>3 PAD PRINTING</u>

### PRANIT ENGINEERING WORKS POST OPERATIONS

- FETTLING, DEBURRING, TRIMMING AREA
- ROTARY SHOT BLASTING MACHINES
- TUMBLING MACHINES
- DRILLING AND TAPPING MACHINE
- MULTISPINDLE HEAD DRILLING TAPPING MACH