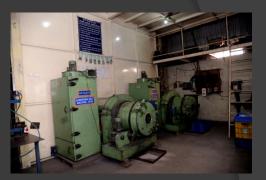

### HIGH PRESSURE DIE CASTING MACHINES

#### 120 TON PDC M/C (2 NOS)

DED TONI DOO NI/O