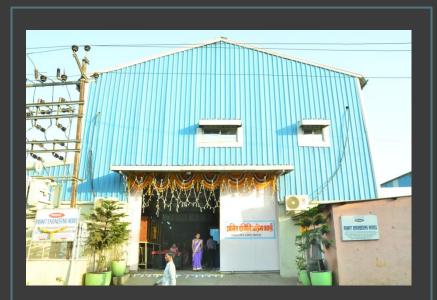

#### **About Pranit Engineering Works**

Pranit Engineering Works is a leading Manufacturer of Aluminium & Zinc Pressure Die Casting Components & Dies.

Pranit Engineering was established in 2005 by entrepreneur turned industrialist,

He is ably supported by his wife, Currently located in Chikhali, Talawade (PCMC), Pune,technological knowhow combined with human capital have been the major contributors to their success. As providers of a complete solution for their customers' requirements, they are completely customer oriented and plan activities in line with customer expectations.



#### **OUR MANUFACTURING PLANTS**



#### TALAWADE PLANT



#### CHAKAN PLANT



#### PRANIT'S WORK ROAD MAP



<u>DFM</u>







#### <u>PROTOTYPE</u>

#### FEASIBILTY REPORT





#### **TOOL MANUFACTURING**







## TOOLROOM CAPACITY

- VMC MACHINE WITH ATC AND EXTRA ROTARY TABLE FOR 4<sup>TH</sup> AXIS
- M1TR (MILL AND DRILL MACHINE)
- LATHE MACHINE
- MILLING MACHINE
- SURFACE GRINDING
- VARIOUS MEASURING INSTRUMERNTS FOR INSPECTION



### HIGH PRESSURE DIE CASTING MACHINES



#### 80 TON PDC M/C



#### 120 TON PDC M/C (2 NOS)



DED TONI DOO NI/O

### PRANIT ENGINEERING WORKS OPERATIONS





<u>1. PDC</u>



2. FETTLING



#### **3. SHOT BLASTING**



4. DRILLING



<u>1. TAPPING</u>



<u>1. SPM</u>



## AUTOMATION







#### 1. MULTISPINDLE

2. PITCH CONTROL

<u>3 PAD PRINTING</u>

### PRANIT ENGINEERING WORKS POS