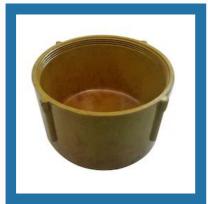

# **BAKELITE HOLDER**

Bakelite Holder

HRC Fuse Holder

Bakelite Holder

Composite Box With Cover

Composite Junction Boxes

Glass Fiber Filled Phenolic Molded Component

Glass Fibre Filled Phenolic Moulded Component