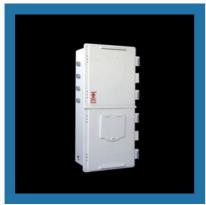

# **BAKELITE HOLDER**

Bakelite Holder

HRC Fuse Holder

Bakelite Holder

Composite Box With Cover

Composite Junction Boxes

Glass Fiber Filled Phenolic Molded Component

Glass Fibre Filled Phenolic Moulded Component