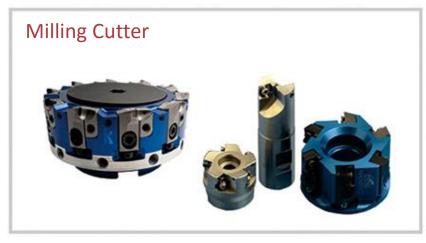

## PCD Rotary Tools...

HSK Integral Reamer

PCD Milling Cutter

Bell Mouth Type Cutter

BT Integral Reamer

Flange Reamer

Treppaning Tool

OD Profile Tool

## Carbide Tools...

Reamers

| Special Tools | Boring Tools, Woodruff Cutters, Form Cutters,<br>T- Slot Cutters, Hole Mills, Countersinks,<br>Counter Bores, Corner Radius Cutters                                                                    |
|---------------|--------------------------------------------------------------------------------------------------------------------------------------------------------------------------------------------------------|
| Ball Nose     | Ball Nose Milling Cutter, Shoulder Milling Cutter,<br>Rough Milling Cutter, Semi Finish Milling Cutter,<br>Finish Milling Cutter, Slot Milling Cutter,<br>Burr Milling Cutter                          |
| Drills        | Gun Drills, Centre Drills, Step Drills, Long Drills,<br>3-Flute Drills, Twist Drills, Burnishing Drills,<br>Flat Bottom Drills, Micro Drills, Spotting Drills, Through<br>Coolant Drills, Spade Drills |
|               | Micro Reamers, Multi Diameter Reamers, Solid Reamers,                                                                                                                                                  |