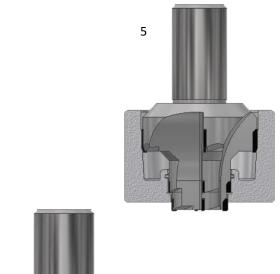

## PCD Rotary Tools...

HSK Integral Reamer

PCD Milling Cutter

Bell Mouth Type Cutter

BT Integral Reamer

Flange Reamer

Treppaning Tool

OD Profile Tool

Parent Bore Reamer

Spherical Dom Profile Cutter

#### PCD/CBN Special Tools

PCD/CBN Inserts