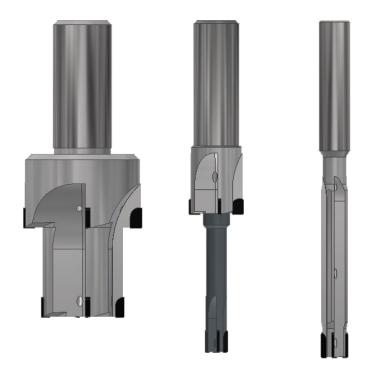

## PCD Rotary Tools...

HSK Integral Reamer

PCD Milling Cutter

Bell Mouth Type Cutter

BT Integral Reamer

Flange Reamer

Treppaning Tool

OD Profile Tool

Parent Bore Reamer

Spherical Dom Profile Cutter