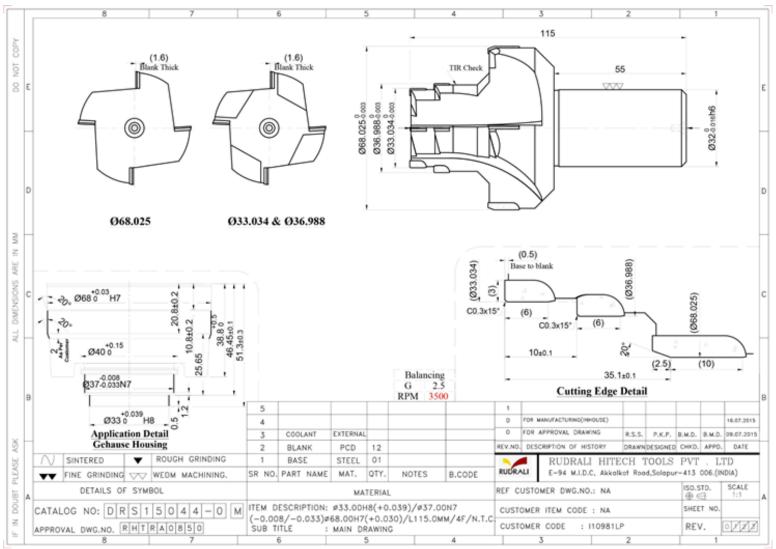

## PCD Rotary Tools...

HSK Integral Reamer

PCD Milling Cutter

Bell Mouth Type Cutter

BT Integral Reamer

Flange Reamer

Treppaning Tool

OD Profile Tool

Parent Bore Reamer

Spherical Dom Profile Cutter

#### PCD/CBN Special Tools

PCD/CBN Inserts