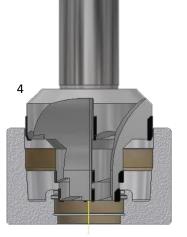

## PCD Rotary Tools...

HSK Integral Reamer

PCD Milling Cutter

Bell Mouth Type Cutter

BT Integral Reamer

Flange Reamer

Treppaning Tool

OD Profile Tool

Parent Bore Reamer

Spherical Dom Profile Cutter

#### PCD/CBN Special Tools

PCD/CBN Inserts