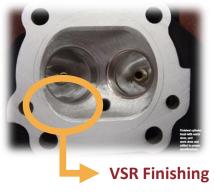

## RUDRALI Success Stories at Bajaj Auto

Finishing operation for Valve Seat Ring of the **Bajaj Auto Ltd.** done by RUDRALI with VSR CBN Bite and achieved following results against Japanese competitor:

Trial Tool
Component
Material
Machine

90 °VSR Bite Cylinder Head Sintered steel MTD

| RU            | DRALI     | COMF          | PETITOR   |
|---------------|-----------|---------------|-----------|
| CUTTING SPEED |           | CUTTING SPEED | m/min     |
| RPM           | 623       | RPM           | 623       |
| FEED          | 40 mm/min | FEED          | 40 mm/min |
| LIFE          | 10220     | LIFE          | 8000      |
| CYCLE TIME    | 30 sec.   | CYCLE TIME    | 30 sec.   |