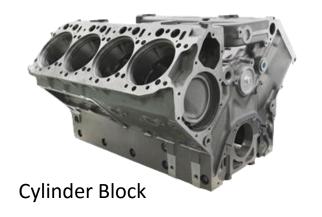

## Applications for PCD Tools

| Automotive            | Cylinder Head, Cylinder Block, Transmission<br>Housing, Crank Case, Steering Housing,<br>Master Cylinders, Valve Bodies, Throttle Bodies<br>Carburetors, Fuel Pumps, Oil Pumps Bodies,<br>Air Conditioning Compressors & Housings,<br>Starter Motor Housing, Pistons & Alloy Wheels |
|-----------------------|-------------------------------------------------------------------------------------------------------------------------------------------------------------------------------------------------------------------------------------------------------------------------------------|
| Pumps/Valves          | Housings, Moving Parts                                                                                                                                                                                                                                                              |
| Defence Sector        | Brass Parts                                                                                                                                                                                                                                                                         |
| Home Appliances       | Home Utensils                                                                                                                                                                                                                                                                       |
| Aircraft / Aerospace  | Wing Tips, Ducts, Floor Posts, Cowling,<br>Structural Components, Trim Panels                                                                                                                                                                                                       |
| Electrical Machinery  | Commutator Shafts / Housings                                                                                                                                                                                                                                                        |
| Computer & Electronic | Moving Discs, Mirrors/Lenses.                                                                                                                                                                                                                                                       |

## Cyl. Head & Block Machining...

4W Cyl. Block

4W Cyl.Head

**PCD/CBN Tools** 

2W Cyl. Head