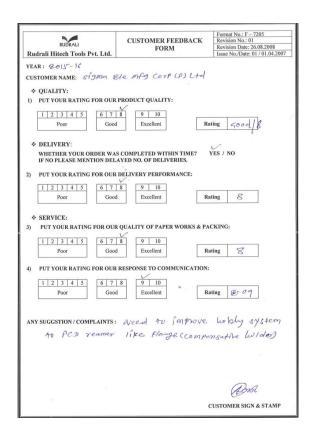

---------------|------------------------------------------|
| Diamond           | Diamond Sawing                           |
| Computer Hardware | Silicon Wafer Cutting                    |
| Ophthalmology     | Contact Lens, Surgery Tools              |
| Electrical Motors | DC motor Commutator                      |
| Automobile        | Wheel Dressing                           |
| Engineering       | Wire Drawing, CNC Milling.               |
| Watch             | Watch Parts                              |



## Overseas Customers...





#### Indian Customers...

































## Customer's Rating...

# VEN-TECH PVT.LTD.

# 10 9 8 7 6 5 4 3 2 1 0 Quality Delivery

Communication

Ven-tech Pvt. Ltd.



Service



## Sigma Electric Manufacturing Corporation Pvt. Ltd.







## Customer's Rating...

# ENDURANCE Complete Solutions

#### **Endurance Technologies Ltd.**













## Success Stories at KSPG KSPG



Milling operation for Oil pump housing of the Ford Motors done by RUDRALI at KSPG

With Integrated milling cutter tool and get the following results against German competitor:

> **Trial Tool** Component Material Machine Machine Type

Ø40 Milling Cutter Oil Pump Housing (Ford) Aluminum (Si-11%) Makino a51 **HMC** 



Face and Side wall Milling

| RUDRAI        | .I          | COMPETI       | TOR         |
|---------------|-------------|---------------|-------------|
| CUTTING SPEED | 942 m/min   | CUTTING SPEED | 800 m/min   |
| RPM           | 7500        | RPM           | 6370        |
| FEED          | 3500 mm/min | FEED          | 3000 mm/min