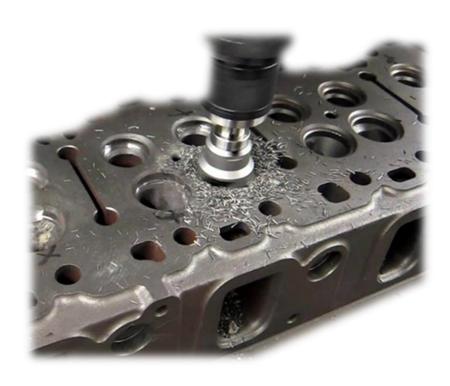

>3-Flute Drills, Twist Drills, Burnishing Drills,<br>Flat Bottom Drills, Micro Drills, Spotting Drills, Through<br>Coolant Drills, Spade Drills |
|               | Micro Reamers, Multi Diameter Reamers, Solid Reamers,                                                                                                                                                  |

Taper Reamers, Gun Reamers, Extra Long Reamers,

Through Coolant Reamers, Burnishing Reamers



## Design & Development Dept....





## Customized Tools as per Application...

















## Solutions for Automotive Industry...

Cylinder Head Machining



## Milling Solutions...



**Cast Iron Machining** 





**Brazed Milling Cutter** 



**Aluminum Machining** 



Cylinder Head



## Valve Seat & Valve Guide Machining...



Cylinder Head





## Cyl. Head & Block Machining...



4W Cyl. Block

4W Cyl.Head



**PCD/CBN Tools** 





2W Cyl. Head





## Cr. Case & Trsm. Housing Machining...





**PCD** Reamers







# Natural Diamond Tools...



POSALUX TOOL



CNC TOOL



ICE LATH TOOL



PCD TOOL



Jewelry

**FLY CUTTER** 



VACUUM BRASED TOOL



## Applications of Natural Diamond Tools

Platinum, Gold & Silver Jewelry,

| ,                 | Fashion Jewelry, CNC Cutting & Engraving |
|-------------------|------------------------------------------|
| Diamond           | Diamond Sawing                           |
| Computer Hardware | Silicon Wafer Cutting                    |
| Ophthalmology     | Contact Lens, Surgery Tools              |
| Electrical Motors | DC motor Commutator