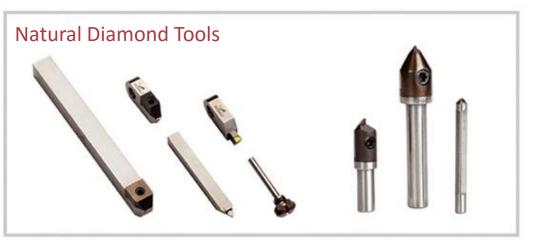

# Natural Diamond Tools...

POSALUX TOOL

CNC TOOL

ICE LATH TOOL

PCD TOOL

Jewelry

**FLY CUTTER** 

VACUUM BRASED TOOL

## Applications of Natural Diamond Tools

Platinum, Gold & Silver Jewelry,

| ,                 | Fashion Jewelry, CNC Cutting & Engraving |
|-------------------|------------------------------------------|
| Diamond           | Diamond Sawing                           |
| Computer Hardware | Silicon Wafer Cutting                    |
| Ophthalmology     | Contact Lens, Surgery Tools              |
| Electrical Motors | DC motor Commutator                      |
| Automobile        | Wheel Dressing                           |
| Engineering       | Wire Drawing, CNC Milling.               |
| Watch             | Watch Parts                              |