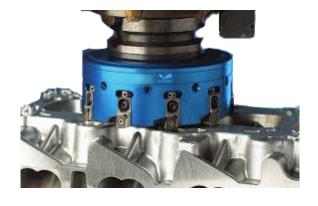

## Success Stories at KSPG KSPG

Milling operation for Oil pump housing of the Ford Motors done by RUDRALI at KSPG

With Integrated milling cutter tool and get the following results against German competitor:

> **Trial Tool** Component Material Machine Machine Type

Ø40 Milling Cutter Oil Pump Housing (Ford) Aluminum (Si-11%) Makino a51 **HMC** 

Face and Side wall Milling

| RUDRAI        | .I          | COMPETI       | TOR         |
|---------------|-------------|---------------|-------------|
| CUTTING SPEED | 942 m/min   | CUTTING SPEED | 800 m/min   |
| RPM           | 7500        | RPM           | 6370        |
| FEED          | 3500 mm/min | FEED          | 3000 mm/min |
| LIFE          | 50000       | LIFE          | 33000       |
| ROUGHNESS     | 0.15        | ROUGHNESS     | 0.2         |
| CYCLE TIME    | 171 sec.    | CYCLE TIME    | 200 sec.    |