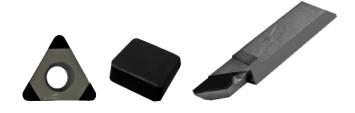

#### PCD/CBN Special Tools

PCD/CBN Inserts

## PCD Inserts...

CCMW 09T304

SNEW 1204 ADFR

TNMA 160404

CNMA 120404

VCGT 160404

**RNGN 1204** 