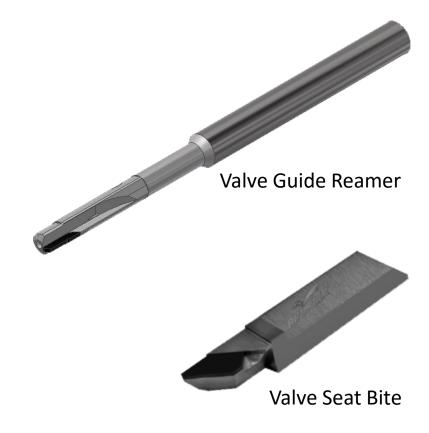

Twist Drills, Burnishing Drills,<br>Flat Bottom Drills, Micro Drills, Spotting Drills, Through<br>Coolant Drills, Spade Drills |
|               | Micro Reamers, Multi Diameter Reamers, Solid Reamers,                                                                                                                                                  |

Taper Reamers, Gun Reamers, Extra Long Reamers,

Through Coolant Reamers, Burnishing Reamers



## Design & Development Dept....





## Customized Tools as per Application...

















## Solutions for Automotive Industry...

Cylinder Head Machining



## Milling Solutions...



**Cast Iron Machining** 





**Brazed Milling Cutter** 



**Aluminum Machining** 



Cylinder Head



## Valve Seat & Valve Guide Machining...



Cylinder Head





## Cyl. Head & Block Machining...



4W Cyl. Block

4W Cyl.Head



**PCD/CBN Tools** 





2W Cyl. Head





## Cr. Case & Trsm. Housing Machining...





**PCD** Reamers







# Natural Diamond Tools...



POSALUX TOOL



CNC TOOL



ICE LATH TOOL



PCD TOOL



Jewelry

**FLY CUTTER** 



VACUUM BRASED TOOL



## Applications of Natural Diamond Tools

Platinum, Gold & Silver Jewelry,

| ,                 | Fashion Jewelry, CNC Cutting & Engraving |
|-------------------|------------------------------------------|
| Diamond           | Diamond Sawing                           |
| Computer Hardware | Silicon Wafer Cutting                    |
| Ophthalmology     | Contact Lens, Surgery Tools              |
| Electrical Motors | DC motor Commutator                      |
| Automobile