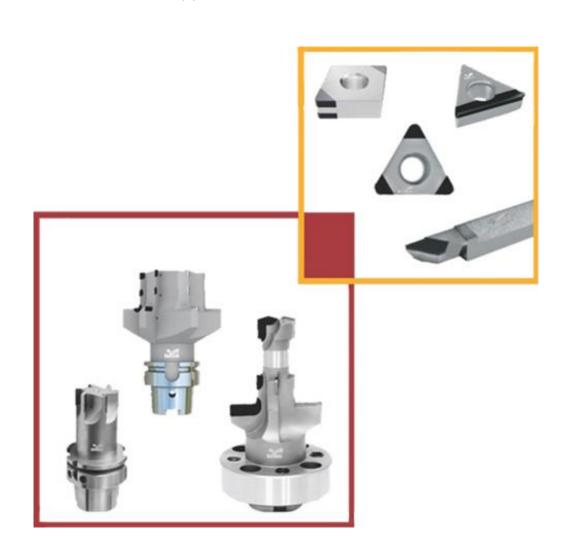

## PCD Rotary Tools...

HSK Integral Reamer

PCD Milling Cutter

Bell Mouth Type Cutter

BT Integral Reamer

Flange Reamer

Treppaning Tool

OD Profile Tool

Parent Bore Reamer

Spherical Dom Profile Cutter

#### PCD/CBN Special Tools

PCD/CBN Inserts

## PCD Inserts...

CCMW 09T304

SNEW 1204 ADFR

TNMA 160404

CNMA 120404

VCGT 160404

**RNGN 1204** 

## CBN Inserts...

FE TCMW 110204

3NU TCMW 110204

4NU CNMA 120404

2NU SNGA 120404

2NU VNGA 160408

SOLID CBN