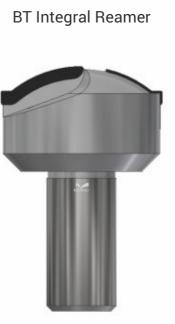

## PCD Rotary Tools

HSK Integral Reamer

PCD Milling Cutter

HSK Integral Reamer

**Bell Mouth Cutter** 

Flange Reamer

**Treppaning Tool** 

**OD Profile Tool** 

#### Types of Reamers :

- Standard Reamers Flange Reamers
- Integral Reamers Drill cum Reamers
- Treppaning Tools Special Forming Tools
- Thread Milling Tools
- Special Slot Cutters & Grooving Tools

Ball Nose End Mill