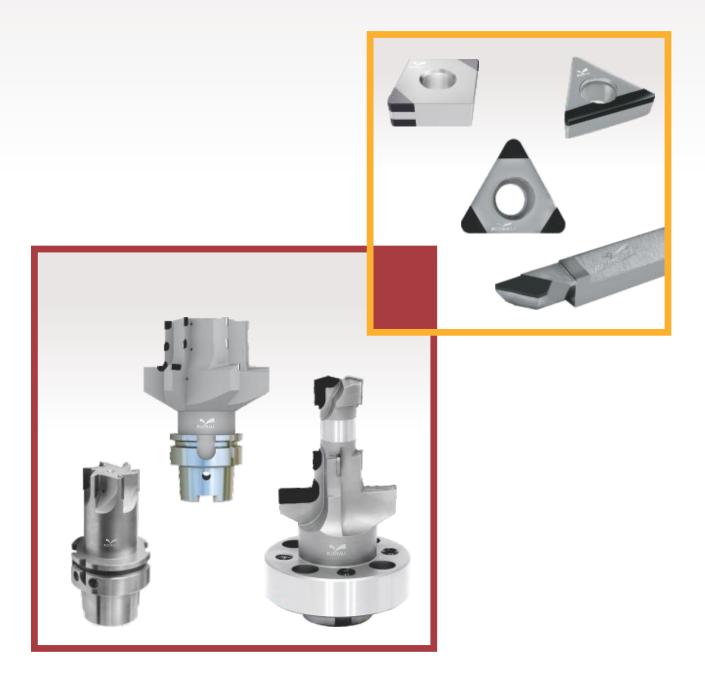

### **PCD** Inserts

## **CBN** Inserts

SNEW 1204 ADFR

TNMA 160404

FE TCMW 110204

3NU TCMW 110204

CNMA 120404

VCGT 160404

**RNGN 1204** 

## PCD Rotary Tools

HSK Integral Reamer

PCD Milling Cutter

HSK Integral Reamer

**Bell Mouth Cutter** 

Flange Reamer

**Treppaning Tool** 

**OD Profile Tool** 

Parent Bore Reamer

Spherical Dom Profile Cutter

- Rudrali Reamers & End Mills are manufactured out of high-grade sub-micron carbide
- Reamers are available with special edge preparation and in various cutting options
- End Mills are available in Square, Corner radius options