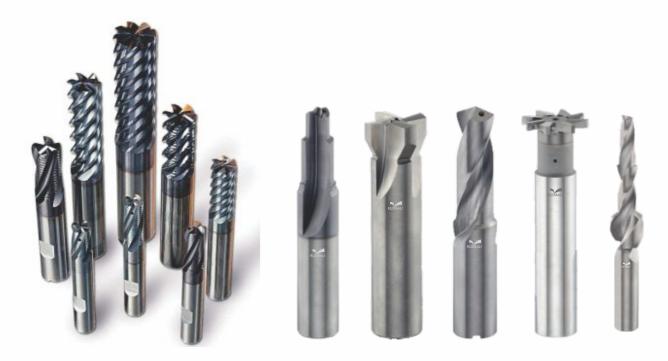

### Carbide Tools

### **Special Tools**

- Boring Tools
- Woodruff Cutters
- Form Cutters
- T- Slot Cutters
- Hole Mills
- Countersinks
- Counter Bores
- Corner Radius Cutters

#### Drills

- Gun Drills
- Centre Drills
- Step Drills
- Long Drills
- 3-Flute Drills
- Twist Drills
- Burnishing Drills
- Flat Bottom Drills
- Micro Drills
- Spotting Drills
- Through Coolant Drills
- Spade Drills

### **Ball Nose**

- Ball Nose Milling Cutter
- Shoulder Milling Cutter
- Rough Milling Cutter
- Semi Finish Milling Cutter
- Finish Milling Cutter
- Slot Milling Cutter
- Burr Milling Cutter

### **Reamers**

- Micro Reamers
- Multi Diameter Reamers
- Solid Reamers
- Taper Reamers
- Gun Reamers
- Extra Long Reamers
- Through Coolant Reamers
- Burnishing Reamers