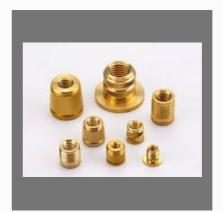

# **OTHER PRODUCTS:**

Edm Brass Wire

Brass Reducer

MS Fitting Insert

Brass Insert