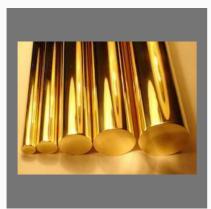

# **COPPER BASED ALLOYS**

Copper Based Alloys

Extruded Copper Alloys

Drawn Copper Bar