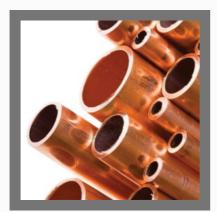

# **COPPER BASED ALLOYS**

Copper Based Alloys

Extruded Copper Alloys

Drawn Copper Bar